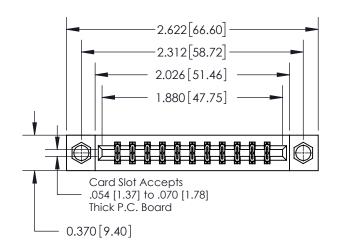

## **Contact Detail**

541-Wire Wrap .025 Sq.(0.64 Sq.) - Tail LG=.750(19.05) .156 [3.96] Contact Spacing x .200 [5.08] Row Spacing

**See Accompanying Page for:** 

**Contact Bend Details** 

THIS IS A C.A.D. GENERATED DRAWING DO NOT MAKE MANUAL REVISIONS TO MASTER.

ISSUE NUMBER

ORIGINAL

1

| 837/887 Serie | High Temp Card Edge Conne | ctor |
|---------------|---------------------------|------|
| Part Number:  | 837-022-541-207           |      |

**EDAC INC** TORONTO, ONTARIO CANADA