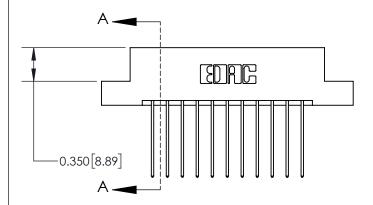

ISSUE NUMBER

ORIGINAL

1

| 837/887 Serie | High Temp Card Edge Conne | ctor |
|---------------|---------------------------|------|
| Part Number:  | 837-022-541-207           |      |

**EDAC INC** TORONTO, ONTARIO CANADA