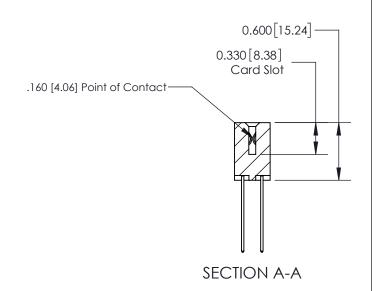

ISSUE NUMBER

ORIGINAL

1

| 837/887 Series High Temp Co          | ACAD REFERENCE NO. 837 E                                                                                                                                                                        |                  | ENG MASTER |               |
|--------------------------------------|-------------------------------------------------------------------------------------------------------------------------------------------------------------------------------------------------|------------------|------------|---------------|
| Contact Bend Detail                  | DRAWN: J.LEE                                                                                                                                                                                    | DATE: OCT. 06/09 |            |               |
| Confact bend betail                  |                                                                                                                                                                                                 | CHECKED:         | DATE:      |               |
| EDAC INC                             | THESE DRAWINGS AND SPECIFICATIONS ARE THE PROPERTY OF EDAC INC.,AND SHALL NOT BE REPRODUCED,OR COPIED OR USED AS THE BASIS FOR THE MANUFACTURE OR SALE OF APPARATUS WITHOUT WRITTEN PERMISSION. | SCALE: NTS       | SHEET      | 2 <b>OF</b> 2 |
| TORONTO, ONTARIO CANADA              |                                                                                                                                                                                                 | DRAWING NUMBER   | •          | ISSUE         |
| YOUR CONNECTION TO QUALITY & SERVICE |                                                                                                                                                                                                 | 837 Assembly     |            | 1             |