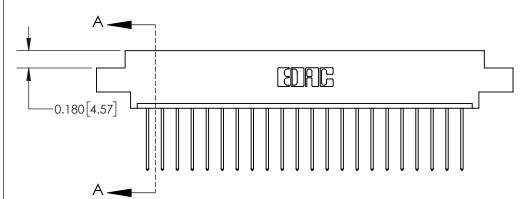

## **Contact Detail**

542-Wire Wrap .025 Sq.(0.64 Sq.) - Tail LG=.645(16.38)

.156 [3.96] Contact Spacing x .200 [5.08] Row Spacing

THIS IS A C.A.D. GENERATED DRAWING DO NOT MAKE MANUAL REVISIONS TO MASTER.

ISSUE NUMBER

ORIGINAL

**See Accompanying Page for:** 

**Contact Bend Details** 

837/887 Series High Temp Card Edge Connector Part Number: 837-022-542-607

**EDAC INC** TORONTO, ONTARIO CANADA

THESE DRAWINGS AND SPECIFICATIONS ARE THE PROPERTY OF EDAC INC.,AND SHALL NOT BE REPRODUCED, OR COPIED OR USED AS THE BASIS FOR THE MANUFACTURE OR SALE OF APPARATUS WITHOUT WRITTEN PERMISSION.