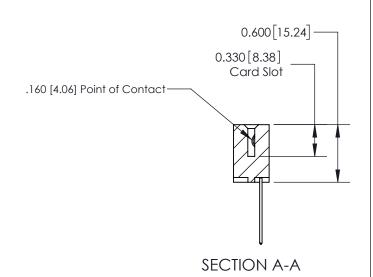

ISSUE NUMBER

ORIGINAL

1

| 837/887 Series High Temp Card Edge Connector<br>Contact Bend Detail |                                                                                                                                    | ACAD REFERENCE NO. | 837 ENG MASTER   |               |
|---------------------------------------------------------------------|------------------------------------------------------------------------------------------------------------------------------------|--------------------|------------------|---------------|
|                                                                     |                                                                                                                                    | DRAWN: J.LEE       | DATE: OCT. 06/09 |               |
|                                                                     |                                                                                                                                    | CHECKED:           | DATE:            |               |
| EDAC INC                                                            | THESE DRAWINGS AND SPECIFICATIONS ARE THE PROPERTY OF EDAC INC.,AND SHALL NOT BE REPRODUCED,OR COPIED OR USED AS THE BASIS FOR THE | SCALE: NTS         | SHEET            | 2 <b>OF</b> 2 |
| TORONTO, ONTARIO CANADA                                             |                                                                                                                                    | DRAWING NUMBER     | •                | ISSUE         |
| YOUR CONNECTION TO QUALITY & SERVICE                                | MANUFACTURE OR SALE OF APPARATUS WITHOUT WRITTEN PERMISSION.                                                                       | 837 Assembly       |                  | 1             |