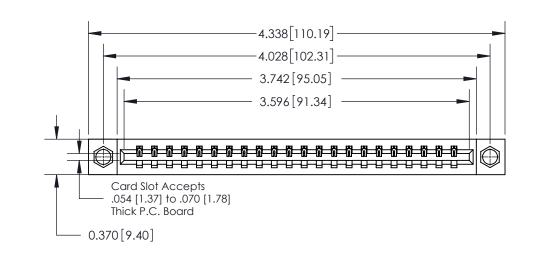

ISSUE NUMBER

ORIGINAL

**See Accompanying Page for:** 

**Contact Bend Details** 

837/887 Series High Temp Card Edge Connector Part Number: 837-022-542-607

**EDAC INC** TORONTO, ONTARIO CANADA

THESE DRAWINGS AND SPECIFICATIONS ARE THE PROPERTY OF EDAC INC.,AND SHALL NOT BE REPRODUCED, OR COPIED OR USED AS THE BASIS FOR THE MANUFACTURE OR SALE OF APPARATUS WITHOUT WRITTEN PERMISSION.

| ACAD REFERENCE NO. 837 ENG MASTE |                  |  |  |
|----------------------------------|------------------|--|--|
| DRAWN: J.LEE                     | DATE: OCT. 06/09 |  |  |
| CHECKED:                         | DATE:            |  |  |
| SCALE: NTS                       | SHEET 1 OF 2     |  |  |
| DRAWING NUMBER                   | ISSUE            |  |  |
| 837 Assembly                     | 1                |  |  |