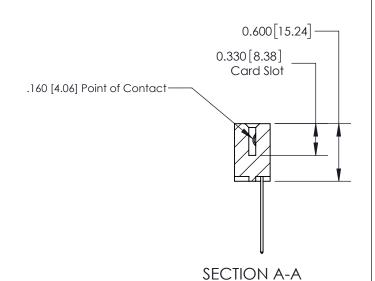

ISSUE NUMBER

ORIGINAL

1

| 837/887 Series High Temp Card Edge Connector<br>Contact Bend Detail |                                                                                                                                    | ACAD REFERENCE NO. | 837 ENG MASTER   |               |
|---------------------------------------------------------------------|------------------------------------------------------------------------------------------------------------------------------------|--------------------|------------------|---------------|
|                                                                     |                                                                                                                                    | DRAWN: J.LEE       | DATE: OCT. 06/09 |               |
|                                                                     |                                                                                                                                    | CHECKED:           | DATE:            |               |
| EDAC INC                                                            | THESE DRAWINGS AND SPECIFICATIONS ARE THE PROPERTY OF EDAC INC.,AND SHALL NOT BE REPRODUCED,OR COPIED OR USED AS THE BASIS FOR THE | SCALE: NTS         | SHEET            | 2 <b>OF</b> 2 |
| TORONTO, ONTARIO CANADA                                             |                                                                                                                                    | DRAWING NUMBER     | •                | ISSUE         |
| YOUR CONNECTION TO QUALITY & SERVICE                                | MANUFACTURE OR SALE OF APPARATUS WITHOUT WRITTEN PERMISSION.                                                                       | 837 Assembly       |                  | 1             |