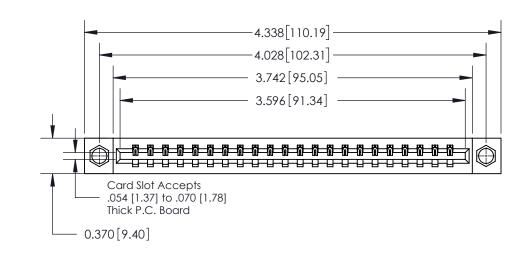

**Mounting Option** 

08-#4-40 Unified Threaded Inserts

ISSUE NUMBER

ORIGINAL

**See Accompanying Page for: Contact Bend Details** 

837/887 Series High Temp Card Edge Connector Part Number: 837-022-544-108

YOUR CONNECTION TO QUALITY & SERVICE

**EDAC INC** TORONTO, ONTARIO CANADA