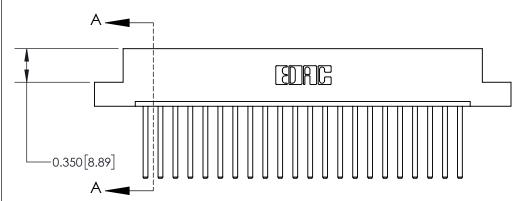

## **Contact Detail**

544-Wire Wrap .050x.025(1.27x0.64) - Tail LG=.750(19.05)

.156 [3.96] Contact Spacing x .200 [5.08] Row Spacing

THIS IS A C.A.D. GENERATED DRAWING DO NOT MAKE MANUAL REVISIONS TO MASTER.

ISSUE NUMBER

ORIGINAL

**See Accompanying Page for: Contact Bend Details** 

837/887 Series High Temp Card Edge Connector Part Number: 837-022-544-108

YOUR CONNECTION TO QUALITY & SERVICE

**EDAC INC** TORONTO, ONTARIO CANADA