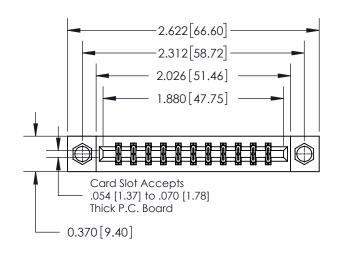

## **Mounting Option**

08-#4-40 Unified Threaded Inserts

## **Contact Detail**

544-Wire Wrap .050x.025(1.27x0.64) - Tail LG=.750(19.05) .156 [3.96] Contact Spacing x .200 [5.08] Row Spacing

**See Accompanying Page for:** 

**Contact Bend Details** 

THIS IS A C.A.D. GENERATED DRAWING DO NOT MAKE MANUAL REVISIONS TO MASTER.

ISSUE NUMBER

ORIGINAL

| 837/887 Series Hi | gh Temp Card Edge Connector |
|-------------------|-----------------------------|
| Part Number: 83   | 7-022-544-208               |

YOUR CONNECTION TO QUALITY & SERVICE