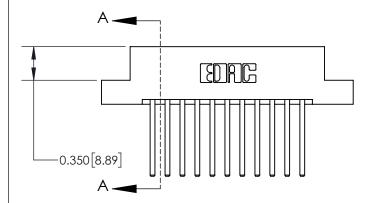

## **Contact Detail**

544-Wire Wrap .050x.025(1.27x0.64) - Tail LG=.750(19.05) .156 [3.96] Contact Spacing x .200 [5.08] Row Spacing

**See Accompanying Page for:** 

**Contact Bend Details** 

THIS IS A C.A.D. GENERATED DRAWING DO NOT MAKE MANUAL REVISIONS TO MASTER.

ISSUE NUMBER

ORIGINAL

| 837/887 Series Hi | gh Temp Card Edge Connector |
|-------------------|-----------------------------|
| Part Number: 83   | 7-022-544-208               |

YOUR CONNECTION TO QUALITY & SERVICE