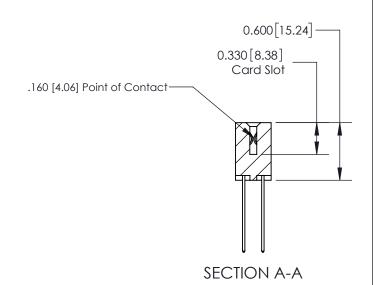

## **Contact Detail**

544-Wire Wrap .050x.025(1.27x0.64) - Tail LG=.750(19.05) .156 [3.96] Contact Spacing x .200 [5.08] Row Spacing

**See Accompanying Page for:** 

**Contact Bend Details** 

THIS IS A C.A.D. GENERATED DRAWING DO NOT MAKE MANUAL REVISIONS TO MASTER.

ISSUE NUMBER

ORIGINAL

1

| 837/887 Series High Temp Card Edge Connector<br>Contact Bend Detail |                                                                                                                                                                                                 | ACAD REFERENCE NO. | 837 ENG MASTER   |               |
|---------------------------------------------------------------------|-------------------------------------------------------------------------------------------------------------------------------------------------------------------------------------------------|--------------------|------------------|---------------|
|                                                                     |                                                                                                                                                                                                 | DRAWN: J.LEE       | DATE: OCT. 06/09 |               |
|                                                                     |                                                                                                                                                                                                 | CHECKED:           | DATE:            |               |
| EDAC INC TORONTO, ONTARIO CANADA                                    | THESE DRAWINGS AND SPECIFICATIONS ARE THE PROPERTY OF EDAC INC.,AND SHALL NOT BE REPRODUCED,OR COPIED OR USED AS THE BASIS FOR THE MANUFACTURE OR SALE OF APPARATUS WITHOUT WRITTEN PERMISSION. | SCALE: NTS         | SHEET            | 2 <b>OF</b> 2 |
|                                                                     |                                                                                                                                                                                                 | DRAWING NUMBER     |                  | ISSUE         |
| YOUR CONNECTION TO QUALITY & SERVICE                                |                                                                                                                                                                                                 | 837 Assembly       |                  | 1             |