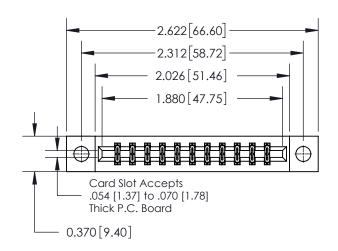

## **Mounting Option**

04-.156 (3.96) Dia. Mounting Holes

## **Contact Detail**

544-Wire Wrap .050x.025(1.27x0.64) - Tail LG=.750(19.05) .156 [3.96] Contact Spacing x .200 [5.08] Row Spacing





**See Accompanying Page for:** 

**Contact Bend Details** 

THIS IS A C.A.D. GENERATED DRAWING DO NOT MAKE MANUAL REVISIONS TO MASTER.



ISSUE NUMBER

ORIGINAL



837/887 Series High Temp Card Edge Connector Part Number: 837-022-544-804



**EDAC INC** TORONTO, ONTARIO CANADA

THESE DRAWINGS AND SPECIFICATIONS ARE THE PROPERTY OF EDAC INC.,AND SHALL NOT BE REPRODUCED, OR COPIED OR USED AS THE BASIS FOR THE MANUFACTURE OR SALE OF APPARATUS WITHOUT WRITTEN PERMISSION.

| ACAD REFERENCE NO. 837 ENG MAS |                  |  |  |
|--------------------------------|------------------|--|--|
| DRAWN: J.LEE                   | DATE: OCT. 06/09 |  |  |
| CHECKED:                       | DATE:            |  |  |
| SCALE: NTS                     | SHEET 1 OF 2     |  |  |
| DRAWING NUMBER