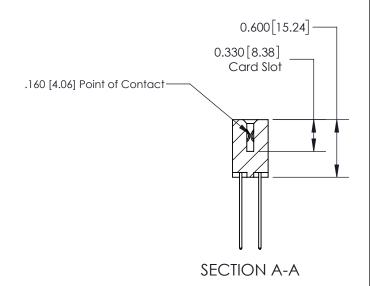

## **Contact Detail**

544-Wire Wrap .050x.025(1.27x0.64) - Tail LG=.750(19.05) .156 [3.96] Contact Spacing x .200 [5.08] Row Spacing

**See Accompanying Page for:** 

**Contact Bend Details** 

THIS IS A C.A.D. GENERATED DRAWING DO NOT MAKE MANUAL REVISIONS TO MASTER.