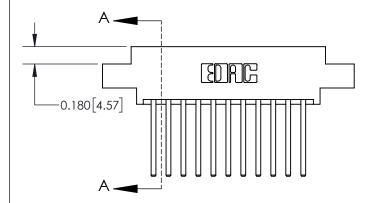

## **Contact Detail**

544-Wire Wrap .050x.025(1.27x0.64) - Tail LG=.750(19.05) .156 [3.96] Contact Spacing x .200 [5.08] Row Spacing

**See Accompanying Page for:** 

**Contact Bend Details** 

THIS IS A C.A.D. GENERATED DRAWING DO NOT MAKE MANUAL REVISIONS TO MASTER.

ISSUE NUMBER

ORIGINAL

837/887 Series High Temp Card Edge Connector Part Number: 837-022-544-807

**EDAC INC** TORONTO, ONTARIO CANADA

THESE DRAWINGS AND SPECIFICATIONS ARE THE PROPERTY OF EDAC INC.,AND SHALL NOT BE REPRODUCED, OR COPIED OR USED AS THE BASIS FOR THE MANUFACTURE OR SALE OF APPARATUS WITHOUT WRITTEN PERMISSION.