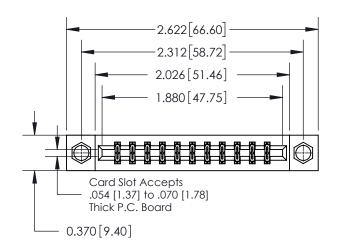

ISSUE NUMBER

ORIGINAL

837/887 Series High Temp Card Edge Connector Part Number: 837-022-544-807

**EDAC INC** TORONTO, ONTARIO CANADA

THESE DRAWINGS AND SPECIFICATIONS ARE THE PROPERTY OF EDAC INC.,AND SHALL NOT BE REPRODUCED, OR COPIED OR USED AS THE BASIS FOR THE MANUFACTURE OR SALE OF APPARATUS WITHOUT WRITTEN PERMISSION.

| ACAD REFERENCE NO. | 837 ENG MASTER   |  |  |
|--------------------|------------------|--|--|
| DRAWN: J.LEE       | DATE: OCT. 06/09 |  |  |
| CHECKED:           | DATE:            |  |  |
| SCALE: NTS         | SHEET 1 OF 2     |  |  |
| DRAWING NUMBER     | ISSUE            |  |  |
| 837 Assembly       | 1                |  |  |