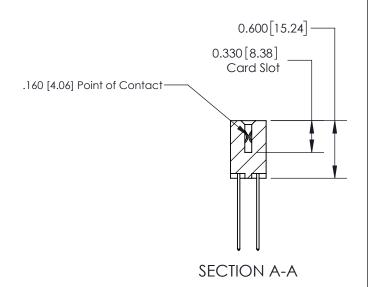

ISSUE NUMBER

ORIGINAL

1

| 837/887 Series High Temp Card Edge Connector<br>Contact Bend Detail |                                                                                                                                                             | ACAD REFERENCE NO. | 837 ENG          | 3 MASTER      |
|---------------------------------------------------------------------|-------------------------------------------------------------------------------------------------------------------------------------------------------------|--------------------|------------------|---------------|
|                                                                     |                                                                                                                                                             | DRAWN: J.LEE       | DATE: OCT. 06/09 |               |
|                                                                     |                                                                                                                                                             | CHECKED:           | DATE:            |               |
| EDAC INC                                                            | TORONTO, ONTARIO  CANADA  ARE THE PROPERTY OF EDAC INC.,AND SHALL NOT BE REPRODUCED,OR COPIED OR USED AS THE BASIS FOR THE MANUFACTURE OR SALE OF APPARATUS | SCALE: NTS         | SHEET            | 2 <b>OF</b> 2 |
| TORONTO, ONTARIO                                                    |                                                                                                                                                             | DRAWING NUMBER     | •                | ISSUE         |
| CAINADA                                                             |                                                                                                                                                             | 837 Assembly       |                  | 1             |