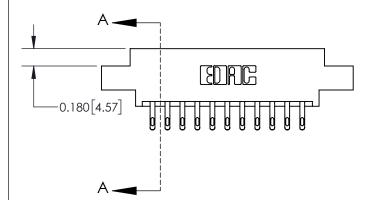

## **Contact Detail**

555-Extender Board Bend (Code 500 Contacts)

.156 [3.96] Contact Spacing x .200 [5.08] Row Spacing

**See Accompanying Page for:** 

**Contact Bend Details** 

THIS IS A C.A.D. GENERATED DRAWING DO NOT MAKE MANUAL REVISIONS TO MASTER.