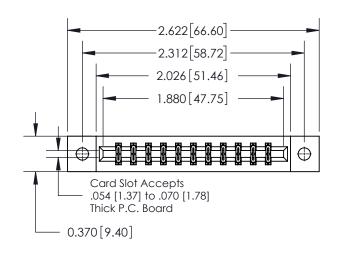

**Mounting Option** 

02-.128 (3.25) Dia. Mounting Holes

## **Contact Detail**

555-Extender Board Bend (Code 500 Contacts)

.156 [3.96] Contact Spacing x .200 [5.08] Row Spacing

**See Accompanying Page for:** 

**Contact Bend Details** 

THIS IS A C.A.D. GENERATED DRAWING DO NOT MAKE MANUAL REVISIONS TO MASTER.