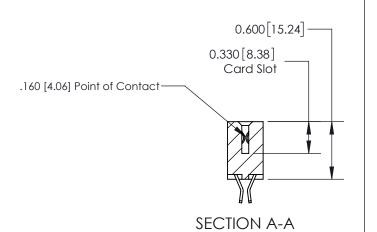

## **Contact Detail**

555-Extender Board Bend (Code 500 Contacts)

.156 [3.96] Contact Spacing x .200 [5.08] Row Spacing

**See Accompanying Page for:** 

**Contact Bend Details** 

THIS IS A C.A.D. GENERATED DRAWING DO NOT MAKE MANUAL REVISIONS TO MASTER.