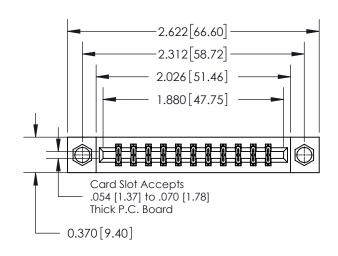

## **Mounting Option**

08-#4-40 Unified Threaded Inserts

| 837/887 Series High Temp Card Edge Connector |
|----------------------------------------------|
| Part Number: 837-022-555-808                 |

**EDAC INC** TORONTO, ONTARIO CANADA

THESE DRAWINGS AND SPECIFICATIONS ARE THE PROPERTY OF EDAC INC.,AND SHALL NOT BE REPRODUCED, OR COPIED OR USED AS THE BASIS FOR THE MANUFACTURE OR SALE OF APPARATUS WITHOUT WRITTEN PERMISSION.