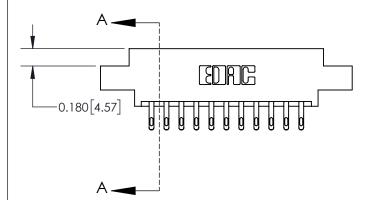

## **Contact Detail**

555-Extender Board Bend (Code 500 Contacts)

.156 [3.96] Contact Spacing x .200 [5.08] Row Spacing

**See Accompanying Page for:** 

**Contact Bend Details** 

THIS IS A C.A.D. GENERATED DRAWING DO NOT MAKE MANUAL REVISIONS TO MASTER.

ISSUE NUMBER ORIGINAL

1

|                              | 0.600[15.24] —<br>0.330[8.38]<br>Card Slot |
|------------------------------|--------------------------------------------|
| .160 [4.06] Point of Contact |                                            |
|                              |                                            |
|                              | SECTION A-A                                |