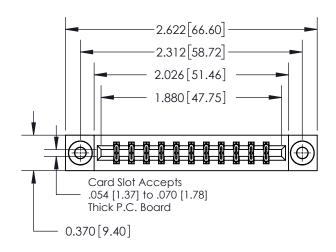

**Mounting Option** 

03-.116 (2.95) I.D. Floating Eyelets

837/887 Series High Temp Card Edge Connector Part Number: 837-022-556-203

YOUR CONNECTION TO QUALITY & SERVICE

**EDAC INC** TORONTO, ONTARIO CANADA

THESE DRAWINGS AND SPECIFICATIONS ARE THE PROPERTY OF EDAC INC., AND SHALL NOT BE REPRODUCED, OR COPIED OR USED AS THE BASIS FOR THE MANUFACTURE OR SALE OF APPARATUS WITHOUT WRITTEN PERMISSION.