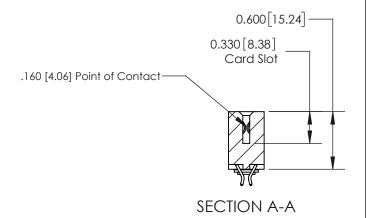

## **Contact Detail**

556-Extender Board Bend (Code 520 Contacts)

.156 [3.96] Contact Spacing x .200 [5.08] Row Spacing

THIS IS A C.A.D. GENERATED DRAWING DO NOT MAKE MANUAL REVISIONS TO MASTER.

ISSUE NUMBER ORIGINAL