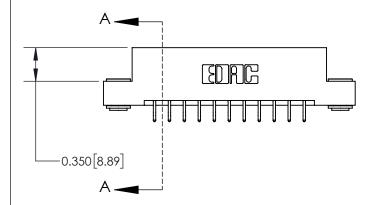

837/887 Series High Temp Card Edge Connector Part Number: 837-022-556-203

YOUR CONNECTION TO QUALITY & SERVICE

**EDAC INC** TORONTO, ONTARIO CANADA

THESE DRAWINGS AND SPECIFICATIONS ARE THE PROPERTY OF EDAC INC., AND SHALL NOT BE REPRODUCED, OR COPIED OR USED AS THE BASIS FOR THE MANUFACTURE OR SALE OF APPARATUS WITHOUT WRITTEN PERMISSION.