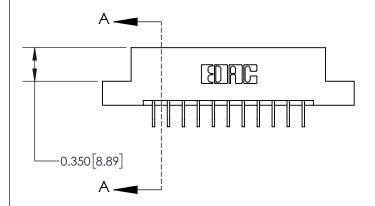

SECTION A-A

ISSUE NUMBER

ORIGINAL

ISSUE NUMBER

ORIGINAL

1

| 837/887 Series High Temp Card Edge Connector<br>Contact Bend Detail |                                                                                                                                      | ACAD REFERENCE NO. | 837 ENG          | 3 MASTER      |
|---------------------------------------------------------------------|--------------------------------------------------------------------------------------------------------------------------------------|--------------------|------------------|---------------|
|                                                                     |                                                                                                                                      | DRAWN: J.LEE       | DATE: OCT. 06/09 |               |
|                                                                     |                                                                                                                                      | CHECKED:           | DATE:            |               |
| EDAC INC                                                            | THESE DRAWINGS AND SPECIFICATIONS ARE THE PROPERTY OF EDAC INC., AND SHALL NOT BE REPRODUCED, OR COPIED OR USED AS THE BASIS FOR THE | SCALE: NTS         | SHEET            | 2 <b>OF</b> 2 |
| TORONTO, ONTARIO CANADA                                             |                                                                                                                                      | DRAWING NUMBER     | •                | ISSUE         |
|                                                                     | MANUFACTURE OR SALE OF APPARATUS WITHOUT WRITTEN PERMISSION.                                                                         | 837 Assembly       |                  | 1             |