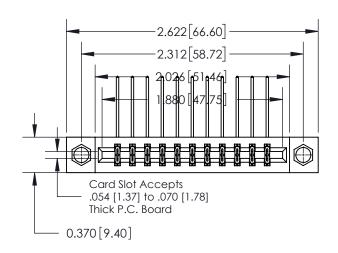

## **Contact Detail**

559-90 Degree Bend (Code 541 Contacts) .156 [3.96] Contact Spacing x .200 [5.08] Row Spacing

THIS IS A C.A.D. GENERATED DRAWING

DO NOT MAKE MANUAL REVISIONS TO MASTER.

0.600 [15.24] 0.330[8.38] Card Slot .160 [4.06] Point of Contact-

## **See Accompanying Page for:**

**Contact Bend Details** 

| 837/887 Series High Temp Card Edge Connector |
|----------------------------------------------|
| Part Number: 837-022-559-208                 |