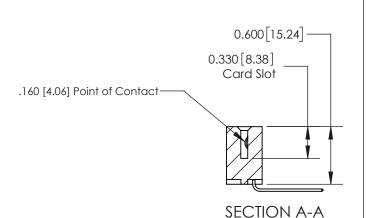

ISSUE NUMBER

ORIGINAL

1

| 837/887 Series High Temp Card Edge Connector<br>Contact Bend Detail |                                                                                                                                     | ACAD REFERENCE NO. | 837 ENG MASTER   |               |
|---------------------------------------------------------------------|-------------------------------------------------------------------------------------------------------------------------------------|--------------------|------------------|---------------|
|                                                                     |                                                                                                                                     | DRAWN: J.LEE       | DATE: OCT. 06/09 |               |
|                                                                     |                                                                                                                                     | CHECKED:           | DATE:            |               |
| EDAC INC                                                            | THESE DRAWINGS AND SPECIFICATIONS ARE THE PROPERTY OF EDAC INC.,AND SHALL NOT BE REPRODUCED, OR COPIED OR USED AS THE BASIS FOR THE | SCALE: NTS         | SHEET            | 2 <b>OF</b> 2 |
| TORONTO, ONTARIO CANADA                                             |                                                                                                                                     | DRAWING NUMBER     | •                | ISSUE         |
| YOUR CONNECTION TO QUALITY & SERVICE                                | MANUFACTURE OR SALE OF APPARATUS WITHOUT WRITTEN PERMISSION.                                                                        | 837 Assembly       |                  | 1             |