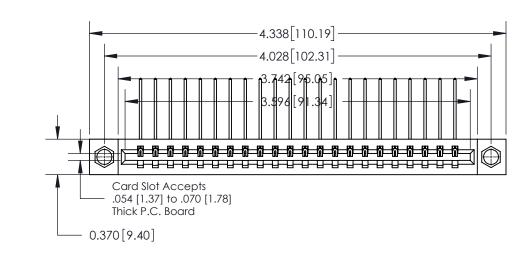

## **Contact Detail**

559-90 Degree Bend (Code 541 Contacts)

.156 [3.96] Contact Spacing x .200 [5.08] Row Spacing

THIS IS A C.A.D. GENERATED DRAWING DO NOT MAKE MANUAL REVISIONS TO MASTER.

ISSUE NUMBER ORIGINAL

**See Accompanying Page for:** 

**Contact Bend Details** 

837/887 Series High Temp Card Edge Connector Part Number: 837-022-559-607

**EDAC INC** TORONTO, ONTARIO CANADA

THESE DRAWINGS AND SPECIFICATIONS ARE THE PROPERTY OF EDAC INC.,AND SHALL NOT BE REPRODUCED, OR COPIED OR USED AS THE BASIS FOR THE MANUFACTURE OR SALE OF APPARATUS WITHOUT WRITTEN PERMISSION.