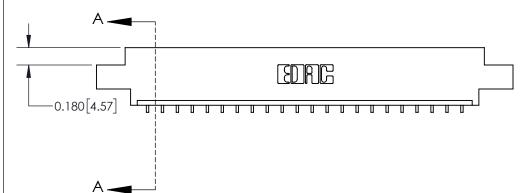

ISSUE NUMBER

ORIGINAL

1

| 837/887 Series High Temp Card Edge Connector<br>Contact Bend Detail |                                                                                                                                     | ACAD REFERENCE NO. | 837 ENG MASTER   |               |
|---------------------------------------------------------------------|-------------------------------------------------------------------------------------------------------------------------------------|--------------------|------------------|---------------|
|                                                                     |                                                                                                                                     | DRAWN: J.LEE       | DATE: OCT. 06/09 |               |
|                                                                     |                                                                                                                                     | CHECKED:           | DATE:            |               |
| EDAC INC                                                            | THESE DRAWINGS AND SPECIFICATIONS ARE THE PROPERTY OF EDAC INC.,AND SHALL NOT BE REPRODUCED, OR COPIED OR USED AS THE BASIS FOR THE | SCALE: NTS         | SHEET            | 2 <b>OF</b> 2 |
| TORONTO, ONTARIO CANADA                                             |                                                                                                                                     | DRAWING NUMBER     | •                | ISSUE         |
| YOUR CONNECTION TO QUALITY & SERVICE                                | MANUFACTURE OR SALE OF APPARATUS WITHOUT WRITTEN PERMISSION.                                                                        | 837 Assembly       |                  | 1             |