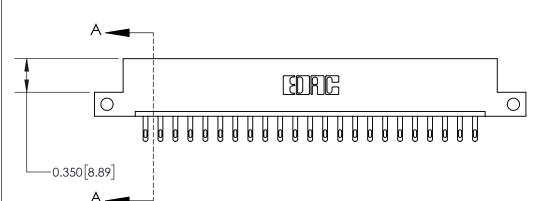

**Mounting Option** 12-.128 (3.25) Dia. Side Mounting Holes **Contact Detail** .156 [3.96] Contact Spacing x .200 [5.08] Row Spacing

THIS IS A C.A.D. GENERATED DRAWING DO NOT MAKE MANUAL REVISIONS TO MASTER.

837/887 Series High Temp Card Edge Connector Part Number: 837-023-500-112

YOUR CONNECTION TO QUALITY & SERVICE

**EDAC INC** TORONTO, ONTARIO CANADA

THESE DRAWINGS AND SPECIFICATIONS ARE THE PROPERTY OF EDAC INC.,AND SHALL NOT BE REPRODUCED, OR COPIED OR USED AS THE BASIS FOR THE MANUFACTURE OR SALE OF APPARATUS WITHOUT WRITTEN PERMISSION.