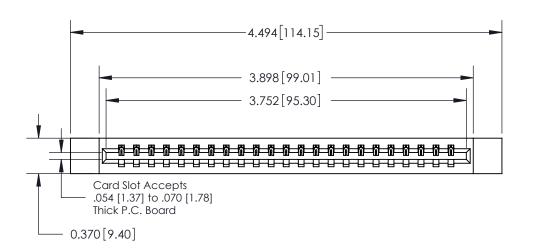

ISSUE NUMBER

ORIGINAL

500-Wire Hole .050x.025(1.27x0.64) - Tail LG=.260(6.60)

0.600 [15.24] 0.330[8.38] Card Slot .160 [4.06] Point of Contact SECTION A-A

**See Accompanying Page for:** 

**Contact Bend Details** 

837/887 Series High Temp Card Edge Connector Part Number: 837-023-500-112

YOUR CONNECTION TO QUALITY & SERVICE

**EDAC INC** TORONTO, ONTARIO CANADA

THESE DRAWINGS AND SPECIFICATIONS ARE THE PROPERTY OF EDAC INC.,AND SHALL NOT BE REPRODUCED, OR COPIED OR USED AS THE BASIS FOR THE MANUFACTURE OR SALE OF APPARATUS WITHOUT WRITTEN PERMISSION.