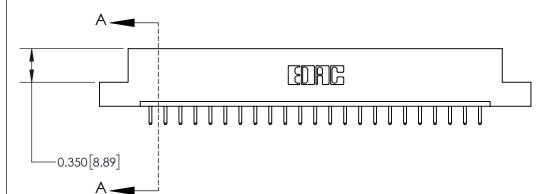

## **Contact Detail**

520-P.C. Tail .030x.018(0.76x0.46) - Tail LG=.175(4.45)

.156 [3.96] Contact Spacing x .200 [5.08] Row Spacing

THIS IS A C.A.D. GENERATED DRAWING DO NOT MAKE MANUAL REVISIONS TO MASTER.

ISSUE NUMBER

ORIGINAL

837/887 Series High Temp Card Edge Connector Part Number: 837-023-520-102

YOUR CONNECTION TO QUALITY & SERVICE

**EDAC INC** TORONTO, ONTARIO CANADA

THESE DRAWINGS AND SPECIFICATIONS ARE THE PROPERTY OF EDAC INC.,AND SHALL NOT BE REPRODUCED, OR COPIED OR USED AS THE BASIS FOR THE MANUFACTURE OR SALE OF APPARATUS WITHOUT WRITTEN PERMISSION.

| ACAD REFERENCE NO. 837 ENG MASTI |                  |  |  |
|----------------------------------|------------------|--|--|
| DRAWN: J.LEE                     | DATE: OCT. 06/09 |  |  |
| CHECKED:                         | DATE:            |  |  |
| SCALE: NTS                       | SHEET 1 OF 2     |  |  |
| DRAWING NUMBER                   | ISSUE            |  |  |
| 837 Assembly                     | 1                |  |  |