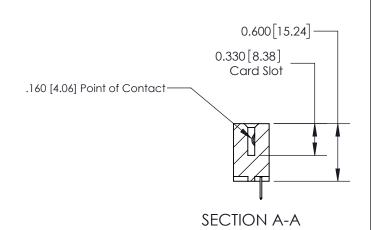

**See Accompanying Page for:** 

**Contact Bend Details** 

ISSUE NUMBER

ORIGINAL

1

| 837/887 Series High Temp Card Edge Connector<br>Contact Bend Detail |                                                                                                                                    | ACAD REFERENCE NO. | 837 ENG MASTER   |               |
|---------------------------------------------------------------------|------------------------------------------------------------------------------------------------------------------------------------|--------------------|------------------|---------------|
|                                                                     |                                                                                                                                    | DRAWN: J.LEE       | DATE: OCT. 06/09 |               |
|                                                                     |                                                                                                                                    | CHECKED:           | DATE:            |               |
| EDAC INC                                                            | THESE DRAWINGS AND SPECIFICATIONS ARE THE PROPERTY OF EDAC INC.,AND SHALL NOT BE REPRODUCED,OR COPIED OR USED AS THE BASIS FOR THE | SCALE: NTS         | SHEET            | 2 <b>OF</b> 2 |
| TORONTO, ONTARIO CANADA                                             |                                                                                                                                    | DRAWING NUMBER     | •                | ISSUE         |
| YOUR CONNECTION TO QUALITY & SERVICE                                | MANUFACTURE OR SALE OF APPARATUS WITHOUT WRITTEN PERMISSION.                                                                       | 837 Assembly       |                  | 1             |