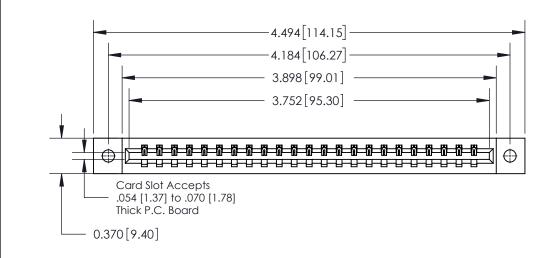

**Mounting Option** 

02-.128 (3.25) Dia. Mounting Holes

ISSUE NUMBER

ORIGINAL

837/887 Series High Temp Card Edge Connector Part Number: 837-023-520-102

YOUR CONNECTION TO QUALITY & SERVICE

**EDAC INC** TORONTO, ONTARIO CANADA

THESE DRAWINGS AND SPECIFICATIONS ARE THE PROPERTY OF EDAC INC.,AND SHALL NOT BE REPRODUCED, OR COPIED OR USED AS THE BASIS FOR THE MANUFACTURE OR SALE OF APPARATUS WITHOUT WRITTEN PERMISSION.

| ACAD REFERENCE NO. 837 ENG MASTI |                  |  |  |
|----------------------------------|------------------|--|--|
| DRAWN: J.LEE                     | DATE: OCT. 06/09 |  |  |
| CHECKED:                         | DATE:            |  |  |
| SCALE: NTS                       | SHEET 1 OF 2     |  |  |
| DRAWING NUMBER                   | ISSUE            |  |  |
| 837 Assembly                     | 1                |  |  |