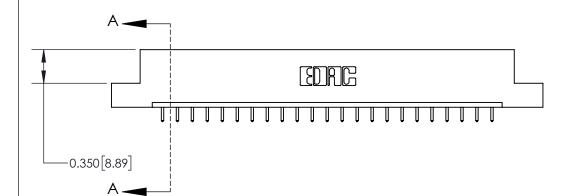

ISSUE NUMBER

ORIGINAL

521-P.C. Tail .025 Sq.(0.64 Sq.) - Tail LG=.150(3.81)

0.600 [15.24] 0.330[8.38] Card Slot .160 [4.06] Point of Contact SECTION A-A

**See Accompanying Page for:** 

**Contact Bend Details** 

ISSUE NUMBER

ORIGINAL

1

| 837/887 Series High Temp Card Edge Connector<br>Contact Bend Detail |                                                                                                                                                                                                                                                                                                                                                                                                                                                                                                                                                                                                                                                                                                                                                                                                                                                                                                                                                                                                                                                                                                                                                                                                                                                                                                                                                                                                                                                                                                                                                                                                                                                                                                                                                                                                                                                                                                                                                                                                                                                                                                                                | ACAD REFERENCE NO. | 837 ENG MASTER   |       |
|---------------------------------------------------------------------|--------------------------------------------------------------------------------------------------------------------------------------------------------------------------------------------------------------------------------------------------------------------------------------------------------------------------------------------------------------------------------------------------------------------------------------------------------------------------------------------------------------------------------------------------------------------------------------------------------------------------------------------------------------------------------------------------------------------------------------------------------------------------------------------------------------------------------------------------------------------------------------------------------------------------------------------------------------------------------------------------------------------------------------------------------------------------------------------------------------------------------------------------------------------------------------------------------------------------------------------------------------------------------------------------------------------------------------------------------------------------------------------------------------------------------------------------------------------------------------------------------------------------------------------------------------------------------------------------------------------------------------------------------------------------------------------------------------------------------------------------------------------------------------------------------------------------------------------------------------------------------------------------------------------------------------------------------------------------------------------------------------------------------------------------------------------------------------------------------------------------------|--------------------|------------------|-------|
|                                                                     |                                                                                                                                                                                                                                                                                                                                                                                                                                                                                                                                                                                                                                                                                                                                                                                                                                                                                                                                                                                                                                                                                                                                                                                                                                                                                                                                                                                                                                                                                                                                                                                                                                                                                                                                                                                                                                                                                                                                                                                                                                                                                                                                | DRAWN: J.LEE       | DATE: OCT. 06/09 |       |
|                                                                     |                                                                                                                                                                                                                                                                                                                                                                                                                                                                                                                                                                                                                                                                                                                                                                                                                                                                                                                                                                                                                                                                                                                                                                                                                                                                                                                                                                                                                                                                                                                                                                                                                                                                                                                                                                                                                                                                                                                                                                                                                                                                                                                                | CHECKED:           | DATE:            |       |
| EDAC INC THESE DRAWINGS AND SPECIFICATIONS                          | SCALE: NTS                                                                                                                                                                                                                                                                                                                                                                                                                                                                                                                                                                                                                                                                                                                                                                                                                                                                                                                                                                                                                                                                                                                                                                                                                                                                                                                                                                                                                                                                                                                                                                                                                                                                                                                                                                                                                                                                                                                                                                                                                                                                                                                     | SHEET              | 2 <b>OF</b> 2    |       |
| TORONTO, ONTARIO                                                    | TORONTO, ONTARIO  CANADA  CANA | DRAWING NUMBER     | •                | ISSUE |
| YOUR CONNECTION TO QUALITY & SERVICE                                |                                                                                                                                                                                                                                                                                                                                                                                                                                                                                                                                                                                                                                                                                                                                                                                                                                                                                                                                                                                                                                                                                                                                                                                                                                                                                                                                                                                                                                                                                                                                                                                                                                                                                                                                                                                                                                                                                                                                                                                                                                                                                                                                | 837 Assembly       |                  | 1     |