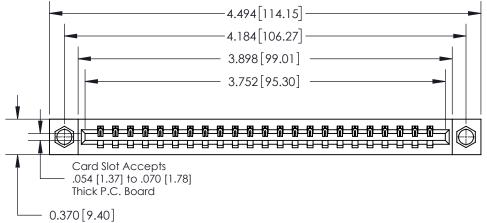

**Mounting Option** 07-M3-0.5 Metric Threaded Inserts **Contact Detail** .156 [3.96] Contact Spacing x .200 [5.08] Row Spacing

THIS IS A C.A.D. GENERATED DRAWING DO NOT MAKE MANUAL REVISIONS TO MASTER.

ISSUE NUMBER

ORIGINAL

521-P.C. Tail .025 Sq.(0.64 Sq.) - Tail LG=.150(3.81)

0.600 [15.24] 0.330[8.38] Card Slot .160 [4.06] Point of Contact SECTION A-A

**See Accompanying Page for:** 

**Contact Bend Details** 