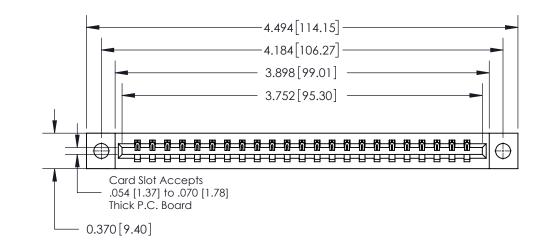

**Mounting Option Contact Detail** 

04-.156 (3.96) Dia. Mounting Holes

524-P.C. Tail .018 Sq.(0.46 Sq.) - Tail LG=.175(4.45)

.156 [3.96] Contact Spacing x .200 [5.08] Row Spacing

THIS IS A C.A.D. GENERATED DRAWING DO NOT MAKE MANUAL REVISIONS TO MASTER.

ISSUE NUMBER

ORIGINAL

**See Accompanying Page for:** 

**Contact Bend Details** 

837/887 Series High Temp Card Edge Connector Part Number: 837-023-524-604

YOUR CONNECTION TO QUALITY & SERVICE

**EDAC INC** TORONTO, ONTARIO CANADA