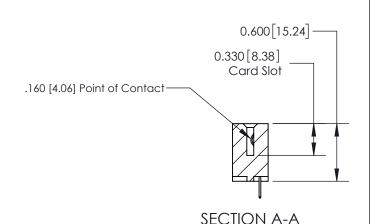

**Mounting Option Contact Detail** 

04-.156 (3.96) Dia. Mounting Holes

524-P.C. Tail .018 Sq.(0.46 Sq.) - Tail LG=.175(4.45)

.156 [3.96] Contact Spacing x .200 [5.08] Row Spacing

THIS IS A C.A.D. GENERATED DRAWING DO NOT MAKE MANUAL REVISIONS TO MASTER.