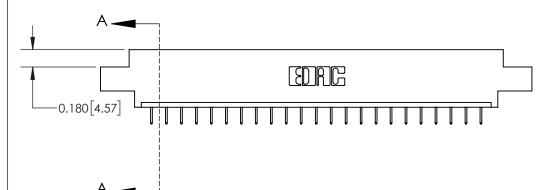

ISSUE NUMBER

ORIGINAL

1

| 837/887 Series High Temp Card Edge Connector<br>Contact Bend Detail |                                                                                                                                     | ACAD REFERENCE NO. | 837 ENG MASTER   |               |
|---------------------------------------------------------------------|-------------------------------------------------------------------------------------------------------------------------------------|--------------------|------------------|---------------|
|                                                                     |                                                                                                                                     | DRAWN: J.LEE       | DATE: OCT. 06/09 |               |
|                                                                     |                                                                                                                                     | CHECKED:           | DATE:            |               |
| EDAC INC                                                            | THESE DRAWINGS AND SPECIFICATIONS ARE THE PROPERTY OF EDAC INC.,AND SHALL NOT BE REPRODUCED, OR COPIED OR USED AS THE BASIS FOR THE | SCALE: NTS         | SHEET            | 2 <b>OF</b> 2 |
| TORONTO, ONTARIO CANADA                                             |                                                                                                                                     | DRAWING NUMBER     | •                | ISSUE         |
| YOUR CONNECTION TO QUALITY & SERVICE                                | MANUFACTURE OR SALE OF APPARATUS WITHOUT WRITTEN PERMISSION.                                                                        | 837 Assembly       |                  | 1             |