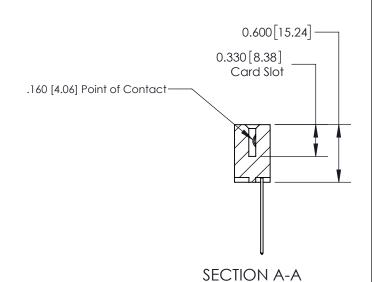

## **Contact Detail**

541-Wire Wrap .025 Sq.(0.64 Sq.) - Tail LG=.750(19.05)

.156 [3.96] Contact Spacing x .200 [5.08] Row Spacing

THIS IS A C.A.D. GENERATED DRAWING DO NOT MAKE MANUAL REVISIONS TO MASTER.