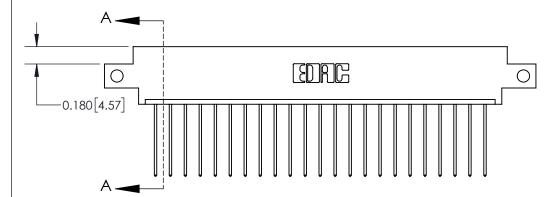

**Mounting Option** 

12-.128 (3.25) Dia. Side Mounting Holes

## **Contact Detail**

541-Wire Wrap .025 Sq.(0.64 Sq.) - Tail LG=.750(19.05)

.156 [3.96] Contact Spacing x .200 [5.08] Row Spacing





THIS IS A C.A.D. GENERATED DRAWING DO NOT MAKE MANUAL REVISIONS TO MASTER.



ISSUE NUMBER

ORIGINAL



**See Accompanying Page for:** 

**Contact Bend Details** 

837/887 Series High Temp Card Edge Connector Part Number: 837-023-541-612



**EDAC INC** TORONTO, ONTARIO CANADA

THESE DRAWINGS AND SPECIFICATIONS ARE THE PROPERTY OF EDAC INC.,AND SHALL NOT BE REPRODUCED, OR COPIED OR USED AS THE BASIS FOR THE MANUFACTURE OR SALE OF APPARATUS WITHOUT WRITTEN PERMISSION.

| ACAD REFERENCE NO. 837 ENG MA |                  |  |  |
|-------------------------------|------------------|--|--|
| DRAWN: J.LEE                  | DATE: OCT. 06/09 |  |  |
| CHECKED:                      | DATE:            |  |  |
| SCALE: NTS                    | SHEET 1 OF 2     |  |  |
| DRAWING NUMBER