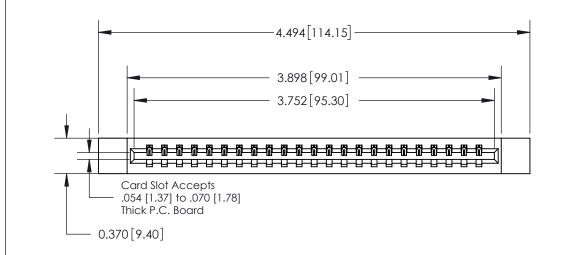

ISSUE NUMBER

ORIGINAL

**See Accompanying Page for:** 

**Contact Bend Details** 

837/887 Series High Temp Card Edge Connector Part Number: 837-023-541-612

**EDAC INC** TORONTO, ONTARIO CANADA

THESE DRAWINGS AND SPECIFICATIONS ARE THE PROPERTY OF EDAC INC.,AND SHALL NOT BE REPRODUCED, OR COPIED OR USED AS THE BASIS FOR THE MANUFACTURE OR SALE OF APPARATUS WITHOUT WRITTEN PERMISSION.

**Mounting Option** 

12-.128 (3.25) Dia. Side Mounting Holes