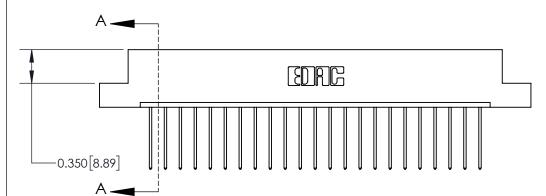

## **Contact Detail**

542-Wire Wrap .025 Sq.(0.64 Sq.) - Tail LG=.645(16.38)

.156 [3.96] Contact Spacing x .200 [5.08] Row Spacing

THIS IS A C.A.D. GENERATED DRAWING DO NOT MAKE MANUAL REVISIONS TO MASTER.