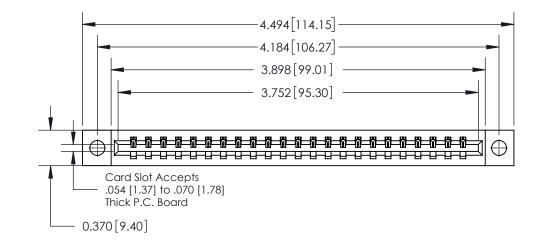

**Mounting Option** 

04-.156 (3.96) Dia. Mounting Holes

## **Contact Detail**

542-Wire Wrap .025 Sq.(0.64 Sq.) - Tail LG=.645(16.38)

.156 [3.96] Contact Spacing x .200 [5.08] Row Spacing

THIS IS A C.A.D. GENERATED DRAWING DO NOT MAKE MANUAL REVISIONS TO MASTER.