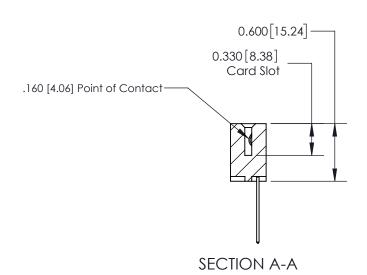

## **Contact Detail**

542-Wire Wrap .025 Sq.(0.64 Sq.) - Tail LG=.645(16.38)

.156 [3.96] Contact Spacing x .200 [5.08] Row Spacing

THIS IS A C.A.D. GENERATED DRAWING DO NOT MAKE MANUAL REVISIONS TO MASTER.