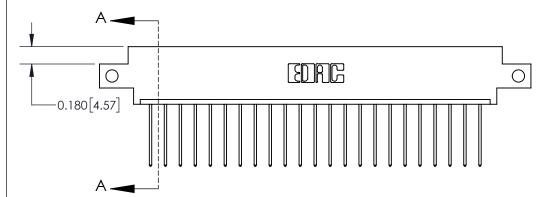

**Mounting Option** 

12-.128 (3.25) Dia. Side Mounting Holes

ISSUE NUMBER

ORIGINAL

**See Accompanying Page for:** 

**Contact Bend Details** 

837/887 Series High Temp Card Edge Connector Part Number: 837-023-542-612

YOUR CONNECTION TO QUALITY & SERVICE

**EDAC INC** TORONTO, ONTARIO CANADA

THESE DRAWINGS AND SPECIFICATIONS ARE THE PROPERTY OF EDAC INC.,AND SHALL NOT BE REPRODUCED, OR COPIED OR USED AS THE BASIS FOR THE MANUFACTURE OR SALE OF APPARATUS WITHOUT WRITTEN PERMISSION.

| ACAD REFERENCE NO. | 837 ENG MASTER   |  |  |
|--------------------|------------------|--|--|
| DRAWN: J.LEE       | DATE: OCT. 06/09 |  |  |
| CHECKED:           | DATE:            |  |  |
| SCALE: NTS         | SHEET 1 OF 2     |  |  |
| DRAWING NUMBER     | ISSUE            |  |  |
| 837 Assembly       | 1                |  |  |