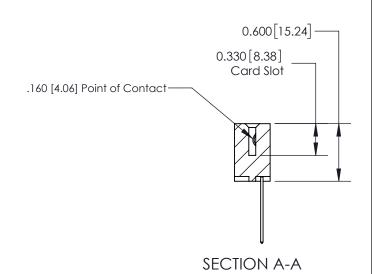

## **Contact Detail**

542-Wire Wrap .025 Sq.(0.64 Sq.) - Tail LG=.645(16.38)

.156 [3.96] Contact Spacing x .200 [5.08] Row Spacing

THIS IS A C.A.D. GENERATED DRAWING DO NOT MAKE MANUAL REVISIONS TO MASTER.

ISSUE NUMBER

ORIGINAL

1

| 837/887 Series High Temp Card Edge Connector<br>Contact Bend Detail |                                                                                                                                                              | ACAD REFERENCE NO. | 837 ENG MASTER   |               |
|---------------------------------------------------------------------|--------------------------------------------------------------------------------------------------------------------------------------------------------------|--------------------|------------------|---------------|
|                                                                     |                                                                                                                                                              | DRAWN: J.LEE       | DATE: OCT. 06/09 |               |
|                                                                     |                                                                                                                                                              | CHECKED:           | DATE:            |               |
| EDAC INC                                                            | TORONTO, ONTARIO CANADA  ARE THE PROPERTY OF EDAC INC., AND SHALL NOT BE REPRODUCED, OR COPIED OR USED AS THE BASIS FOR THE MANUFACTURE OR SALE OF APPARATUS | SCALE: NTS         | SHEET            | 2 <b>OF</b> 2 |
| TORONTO, ONTARIO                                                    |                                                                                                                                                              | DRAWING NUMBER     | •                | ISSUE         |
| YOUR CONNECTION TO QUALITY & SERVICE                                |                                                                                                                                                              | 837 Assembly       |                  | 1             |