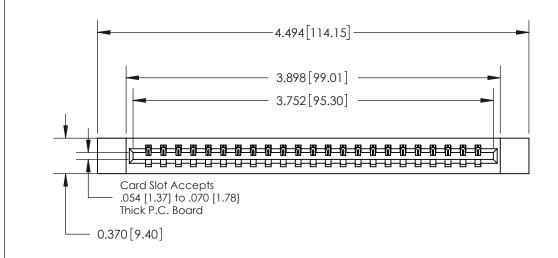

ISSUE NUMBER

ORIGINAL

**See Accompanying Page for:** 

**Contact Bend Details** 

837/887 Series High Temp Card Edge Connector Part Number: 837-023-542-612

YOUR CONNECTION TO QUALITY & SERVICE

**EDAC INC** TORONTO, ONTARIO CANADA

THESE DRAWINGS AND SPECIFICATIONS ARE THE PROPERTY OF EDAC INC.,AND SHALL NOT BE REPRODUCED, OR COPIED OR USED AS THE BASIS FOR THE MANUFACTURE OR SALE OF APPARATUS WITHOUT WRITTEN PERMISSION.

| ACAD REFERENCE NO. | 837 ENG MASTER   |  |  |
|--------------------|------------------|--|--|
| DRAWN: J.LEE       | DATE: OCT. 06/09 |  |  |
| CHECKED:           | DATE:            |  |  |
| SCALE: NTS         | SHEET 1 OF 2     |  |  |
| DRAWING NUMBER     | ISSUE            |  |  |
| 837 Assembly       | 1                |  |  |