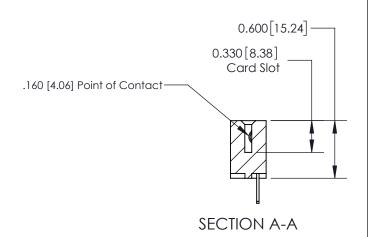

ISSUE NUMBER

ORIGINAL

1

| 837/887 Series High Temp Card Edge Connector<br>Contact Bend Detail |                                                                  | ACAD REFERENCE NO. | 837 ENG MASTER   |               |
|---------------------------------------------------------------------|------------------------------------------------------------------|--------------------|------------------|---------------|
|                                                                     |                                                                  | DRAWN: J.LEE       | DATE: OCT. 06/09 |               |
|                                                                     |                                                                  | CHECKED:           | DATE:            |               |
| EDAC INC                                                            | OR USED AS THE BASIS FOR THE<br>MANUFACTURE OR SALE OF APPARATUS | SCALE: NTS         | SHEET            | 2 <b>OF</b> 2 |
| TORONTO, ONTARIO CANADA                                             |                                                                  | DRAWING NUMBER     | •                | ISSUE         |
| YOUR CONNECTION TO QUALITY & SERVICE                                |                                                                  | 837 Assembly       |                  | 1             |