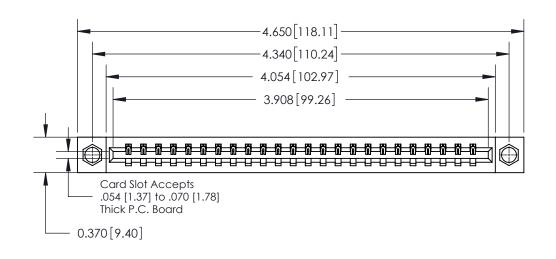

**Mounting Option** 

08-#4-40 Unified Threaded Inserts

**Contact Detail** 

500-Wire Hole .050x.025(1.27x0.64) - Tail LG=.260(6.60)

.156 [3.96] Contact Spacing x .200 [5.08] Row Spacing

THIS IS A C.A.D. GENERATED DRAWING DO NOT MAKE MANUAL REVISIONS TO MASTER.

ISSUE NUMBER

ORIGINAL

**See Accompanying Page for:** 

**Contact Bend Details** 

837/887 Series High Temp Card Edge Connector Part Number: 837-024-500-108

YOUR CONNECTION TO QUALITY & SERVICE

**EDAC INC** TORONTO, ONTARIO CANADA