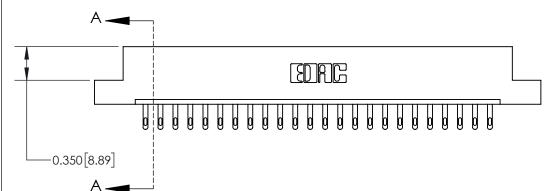

ISSUE NUMBER

ORIGINAL

**See Accompanying Page for:** 

**Contact Bend Details** 

837/887 Series High Temp Card Edge Connector Part Number: 837-024-500-108

YOUR CONNECTION TO QUALITY & SERVICE

**EDAC INC** TORONTO, ONTARIO CANADA