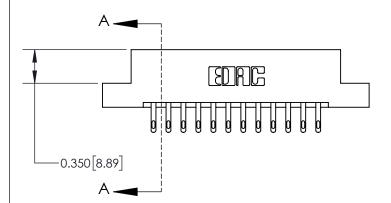

ISSUE NUMBER ORIGINAL

837/887 Series High Temp Card Edge Connector Part Number: 837-024-500-208

YOUR CONNECTION TO QUALITY & SERVICE

**EDAC INC** TORONTO, ONTARIO CANADA

THESE DRAWINGS AND SPECIFICATIONS ARE THE PROPERTY OF EDAC INC.,AND SHALL NOT BE REPRODUCED, OR COPIED OR USED AS THE BASIS FOR THE MANUFACTURE OR SALE OF APPARATUS WITHOUT WRITTEN PERMISSION.