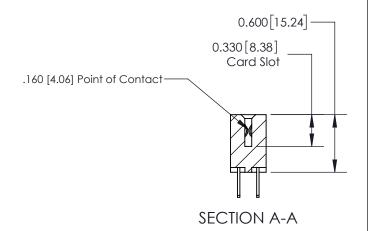

## **Contact Detail**

500-Wire Hole .050x.025(1.27x0.64) - Tail LG=.260(6.60) .156 [3.96] Contact Spacing x .200 [5.08] Row Spacing

THIS IS A C.A.D. GENERATED DRAWING DO NOT MAKE MANUAL REVISIONS TO MASTER.

**See Accompanying Page for:** 

**Contact Bend Details** 

ISSUE NUMBER

ORIGINAL

1

| 837/887 Series High Temp Card Edge Connector<br>Contact Bend Detail |                                                                                                                                    | ACAD REFERENCE NO. | 837 ENG MASTER   |               |
|---------------------------------------------------------------------|------------------------------------------------------------------------------------------------------------------------------------|--------------------|------------------|---------------|
|                                                                     |                                                                                                                                    | DRAWN: J.LEE       | DATE: OCT. 06/09 |               |
|                                                                     |                                                                                                                                    | CHECKED: DATE:     |                  |               |
| EDAC INC                                                            | THESE DRAWINGS AND SPECIFICATIONS ARE THE PROPERTY OF EDAC INC.,AND SHALL NOT BE REPRODUCED,OR COPIED OR USED AS THE BASIS FOR THE | SCALE: NTS         | SHEET            | 2 <b>OF</b> 2 |
| TORONTO, ONTARIO CANADA                                             |                                                                                                                                    | DRAWING NUMBER     | •                | ISSUE         |
| YOUR CONNECTION TO QUALITY & SERVICE                                | MANUFACTURE OR SALE OF APPARATUS WITHOUT WRITTEN PERMISSION.                                                                       | 837 Assembly       |                  | 1             |