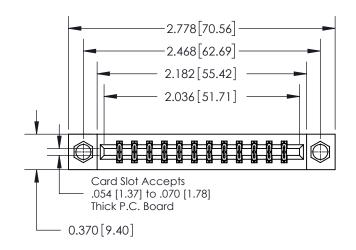

**Mounting Option** 

08-#4-40 Unified Threaded Inserts

ISSUE NUMBER ORIGINAL

837/887 Series High Temp Card Edge Connector Part Number: 837-024-500-208

YOUR CONNECTION TO QUALITY & SERVICE

**EDAC INC** TORONTO, ONTARIO CANADA

THESE DRAWINGS AND SPECIFICATIONS ARE THE PROPERTY OF EDAC INC.,AND SHALL NOT BE REPRODUCED, OR COPIED OR USED AS THE BASIS FOR THE MANUFACTURE OR SALE OF APPARATUS WITHOUT WRITTEN PERMISSION.