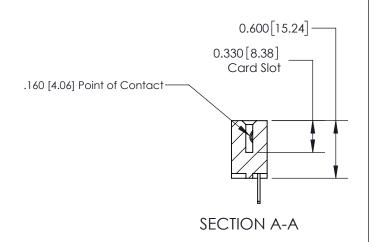

**Mounting Option** 03-.116 (2.95) I.D. Floating Eyelets **Contact Detail** 500-Wire Hole .050x.025(1.27x0.64) - Tail LG=.260(6.60) .156 [3.96] Contact Spacing x .200 [5.08] Row Spacing -4.650[118.11] -4.340[110.24] 4.054 [102.97] 3.908 [99.26] Card Slot Accepts .054 [1.37] to .070 [1.78] Thick P.C. Board 0.370 [9.40] -0.180 4.57