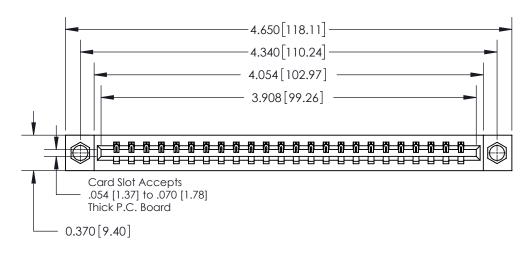

**Mounting Option** 08-#4-40 Unified Threaded Inserts **Contact Detail** 

THIS IS A C.A.D. GENERATED DRAWING DO NOT MAKE MANUAL REVISIONS TO MASTER.

ISSUE NUMBER

ORIGINAL

500-Wire Hole .050x.025(1.27x0.64) - Tail LG=.260(6.60) .156 [3.96] Contact Spacing x .200 [5.08] Row Spacing