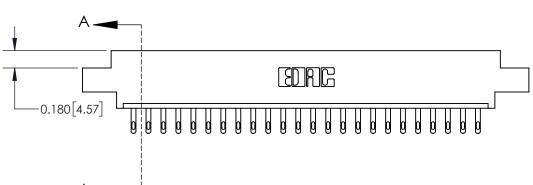

**See Accompanying Page for:** 

**Contact Bend Details** 

837/887 Series High Temp Card Edge Connector Part Number: 837-024-500-608

**EDAC INC** TORONTO, ONTARIO CANADA

THESE DRAWINGS AND SPECIFICATIONS ARE THE PROPERTY OF EDAC INC.,AND SHALL NOT BE REPRODUCED, OR COPIED OR USED AS THE BASIS FOR THE MANUFACTURE OR SALE OF APPARATUS WITHOUT WRITTEN PERMISSION.