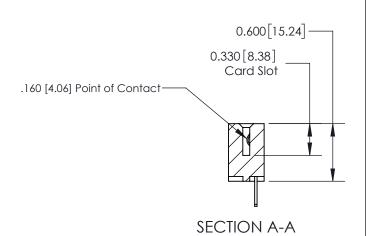

ISSUE NUMBER

ORIGINAL

1

| 837/887 Series High Temp Card Edge Connector<br>Contact Bend Detail |                                                              | ACAD REFERENCE NO. | 837 ENG MASTER   |               |
|---------------------------------------------------------------------|--------------------------------------------------------------|--------------------|------------------|---------------|
|                                                                     |                                                              | DRAWN: J.LEE       | DATE: OCT. 06/09 |               |
|                                                                     |                                                              | CHECKED:           | DATE:            |               |
| EDAC INC                                                            | ARE THE PROPERTY OF EDACING AND                              | SCALE: NTS         | SHEET            | 2 <b>OF</b> 2 |
| TORONTO, ONTARIO CANADA                                             |                                                              | DRAWING NUMBER     | •                | ISSUE         |
| YOUR CONNECTION TO QUALITY & SERVICE                                | MANUFACTURE OR SALE OF APPARATUS WITHOUT WRITTEN PERMISSION. | 837 Assembly       |                  | 1             |