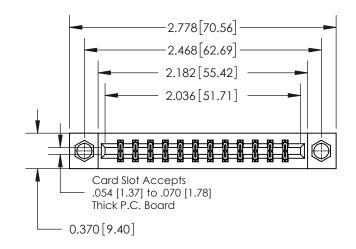

**Mounting Option** 

07-M3-0.5 Metric Threaded Inserts

ISSUE NUMBER ORIGINAL

0.600 [15.24] 0.330[8.38] Card Slot .160 [4.06] Point of Contact **SECTION A-A** 

837/887 Series High Temp Card Edge Connector Part Number: 837-024-520-807

YOUR CONNECTION TO QUALITY & SERVICE