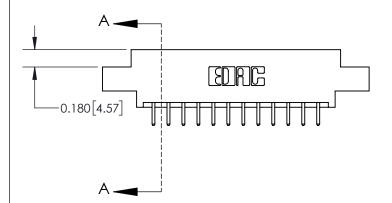

ISSUE NUMBER ORIGINAL

0.600 [15.24] 0.330[8.38] Card Slot .160 [4.06] Point of Contact **SECTION A-A** 

837/887 Series High Temp Card Edge Connector Part Number: 837-024-520-807

YOUR CONNECTION TO QUALITY & SERVICE