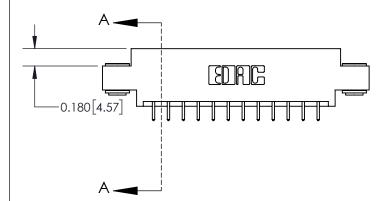

ISSUE NUMBER ORIGINAL

0.600 [15.24] 0.330[8.38] Card Slot .160 [4.06] Point of Contact SECTION A-A