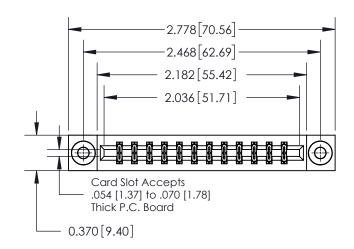

**Mounting Option** 

03-.116 (2.95) I.D. Floating Eyelets

## **Contact Detail**

521-P.C. Tail .025 Sq.(0.64 Sq.) - Tail LG=.150(3.81) .156 [3.96] Contact Spacing x .200 [5.08] Row Spacing

THIS IS A C.A.D. GENERATED DRAWING DO NOT MAKE MANUAL REVISIONS TO MASTER.

ISSUE NUMBER ORIGINAL

0.600 [15.24] 0.330[8.38] Card Slot .160 [4.06] Point of Contact SECTION A-A