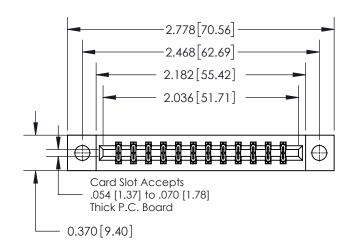

**Mounting Option** 

04-.156 (3.96) Dia. Mounting Holes

## **Contact Detail**

523-P.C. Tail .025 Sq.(0.64 Sq.) - Tail LG=.390(9.91) .156 [3.96] Contact Spacing x .200 [5.08] Row Spacing

THIS IS A C.A.D. GENERATED DRAWING DO NOT MAKE MANUAL REVISIONS TO MASTER.

ISSUE NUMBER ORIGINAL

0.600 [15.24] 0.330[8.38] Card Slot .160 [4.06] Point of Contact SECTION A-A

**See Accompanying Page for: Contact Bend Details** 

837/887 Series High Temp Card Edge Connector Part Number: 837-024-523-204