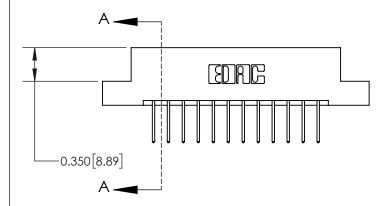

ISSUE NUMBER ORIGINAL

0.600 [15.24] 0.330[8.38] Card Slot .160 [4.06] Point of Contact SECTION A-A

**See Accompanying Page for: Contact Bend Details** 

837/887 Series High Temp Card Edge Connector Part Number: 837-024-523-204

ISSUE NUMBER

ORIGINAL

1

| 837/887 Series High Temp Card Edge Connector<br>Contact Bend Detail |                                                                       | ACAD REFERENCE NO. | 837 ENG MASTER   |       |
|---------------------------------------------------------------------|-----------------------------------------------------------------------|--------------------|------------------|-------|
|                                                                     |                                                                       | DRAWN: J.LEE       | DATE: OCT. 06/09 |       |
|                                                                     |                                                                       | CHECKED:           | DATE:            |       |
| EDAC INC THESE DRAWINGS AND SPECIFICATIONS                          | SCALE: NTS                                                            | SHEET              | 2 <b>OF</b> 2    |       |
| TORONTO, ONTARIO                                                    | CANADA  OR USED AS THE BASIS FOR THE MANUFACTURE OR SALE OF APPARATUS | DRAWING NUMBER     | •                | ISSUE |
| YOUR CONNECTION TO QUALITY & SERVICE                                |                                                                       | 837 Assembly       |                  | 1     |