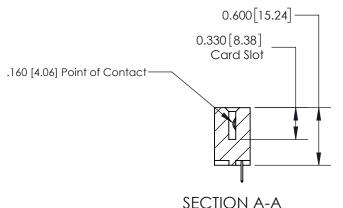

**Mounting Option** 07-M3-0.5 Metric Threaded Inserts **Contact Detail** 524-P.C. Tail .018 Sq.(0.46 Sq.) - Tail LG=.175(4.45) .156 [3.96] Contact Spacing x .200 [5.08] Row Spacing -4.650[118.11]--4.340[110.24] 4.054 [102.97] 3.908 [99.26] Card Slot Accepts .054 [1.37] to .070 [1.78] Thick P.C. Board 0.370 [9.40] -0.350[8.89]