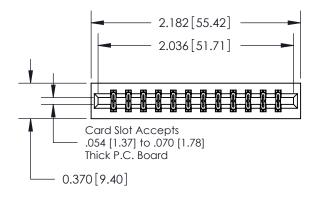

ISSUE NUMBER

ORIGINAL

0.600 [15.24] 0.330[8.38] Card Slot .160 [4.06] Point of Contact-**SECTION A-A** 

837/887 Series High Temp Card Edge Connector Part Number: 837-024-524-201

YOUR CONNECTION TO QUALITY & SERVICE