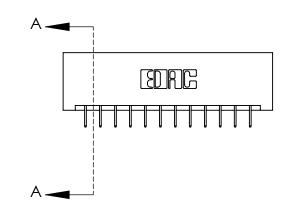

ISSUE NUMBER

ORIGINAL

0.600 [15.24] 0.330[8.38] Card Slot .160 [4.06] Point of Contact-**SECTION A-A** 

837/887 Series High Temp Card Edge Connector Part Number: 837-024-524-201

YOUR CONNECTION TO QUALITY & SERVICE