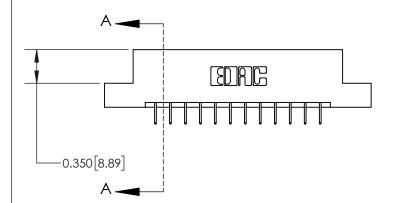

**Mounting Option** 

02-.128 (3.25) Dia. Mounting Holes

## **Contact Detail**

524-P.C. Tail .018 Sq.(0.46 Sq.) - Tail LG=.175(4.45) .156 [3.96] Contact Spacing x .200 [5.08] Row Spacing





THIS IS A C.A.D. GENERATED DRAWING DO NOT MAKE MANUAL REVISIONS TO MASTER.



ISSUE NUMBER ORIGINAL

0.600 [15.24] 0.330[8.38] Card Slot .160 [4.06] Point of Contact **SECTION A-A** 

837/887 Series High Temp Card Edge Connector Part Number: 837-024-524-202

YOUR CONNECTION TO QUALITY & SERVICE

**EDAC INC** TORONTO, ONTARIO CANADA

THESE DRAWINGS AND SPECIFICATIONS ARE THE PROPERTY OF EDAC INC., AND SHALL NOT BE REPRODUCED, OR COPIED OR USED AS THE BASIS FOR THE MANUFACTURE OR SALE OF APPARATUS WITHOUT WRITTEN PERMISSION.

| ACAD REFERENCE NO. | 837 ENG MASTER   |       |  |
|--------------------|------------------|-------|--|
| DRAWN: J.LEE       | DATE: OCT. 06/09 |       |  |
| CHECKED:           | DATE:            |       |  |
| SCALE: NTS         | SHEET            | OF 2  |  |
| D