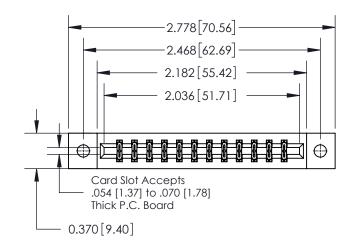

## **Contact Detail**

524-P.C. Tail .018 Sq.(0.46 Sq.) - Tail LG=.175(4.45) .156 [3.96] Contact Spacing x .200 [5.08] Row Spacing

THIS IS A C.A.D. GENERATED DRAWING DO NOT MAKE MANUAL REVISIONS TO MASTER.

ISSUE NUMBER ORIGINAL

0.600 [15.24] 0.330[8.38] Card Slot .160 [4.06] Point of Contact **SECTION A-A** 

837/887 Series High Temp Card Edge Connector Part Number: 837-024-524-202

YOUR CONNECTION TO QUALITY & SERVICE