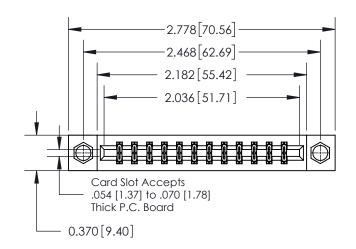

## **Contact Detail**

524-P.C. Tail .018 Sq.(0.46 Sq.) - Tail LG=.175(4.45) .156 [3.96] Contact Spacing x .200 [5.08] Row Spacing

THIS IS A C.A.D. GENERATED DRAWING DO NOT MAKE MANUAL REVISIONS TO MASTER.

ISSUE NUMBER ORIGINAL

837/887 Series High Temp Card Edge Connector Part Number: 837-024-524-208

YOUR CONNECTION TO QUALITY & SERVICE

**EDAC INC** TORONTO, ONTARIO CANADA

THESE DRAWINGS AND SPECIFICATIONS ARE THE PROPERTY OF EDAC INC.,AND SHALL NOT BE REPRODUCED, OR COPIED OR USED AS THE BASIS FOR THE MANUFACTURE OR SALE OF APPARATUS WITHOUT WRITTEN PERMISSION.