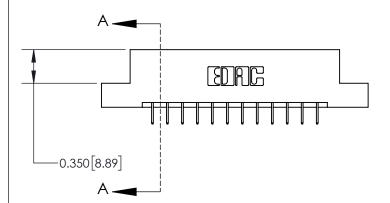

**Mounting Option** 

08-#4-40 Unified Threaded Inserts

ISSUE NUMBER ORIGINAL

837/887 Series High Temp Card Edge Connector Part Number: 837-024-524-208

YOUR CONNECTION TO QUALITY & SERVICE

**EDAC INC** TORONTO, ONTARIO CANADA

THESE DRAWINGS AND SPECIFICATIONS ARE THE PROPERTY OF EDAC INC.,AND SHALL NOT BE REPRODUCED, OR COPIED OR USED AS THE BASIS FOR THE MANUFACTURE OR SALE OF APPARATUS WITHOUT WRITTEN PERMISSION.