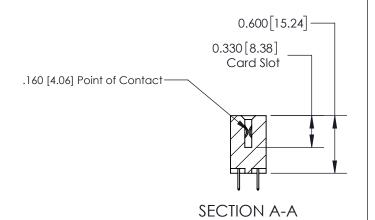

## **Contact Detail**

524-P.C. Tail .018 Sq.(0.46 Sq.) - Tail LG=.175(4.45) .156 [3.96] Contact Spacing x .200 [5.08] Row Spacing

THIS IS A C.A.D. GENERATED DRAWING DO NOT MAKE MANUAL REVISIONS TO MASTER.

**See Accompanying Page for:** 

**Contact Bend Details** 

ISSUE NUMBER

ORIGINAL

1

| 837/887 Series High Temp Card Edge Connector<br>Contact Bend Detail |                                                                                                                                    | ACAD REFERENCE NO. | 837 ENG MASTER   |               |
|---------------------------------------------------------------------|------------------------------------------------------------------------------------------------------------------------------------|--------------------|------------------|---------------|
|                                                                     |                                                                                                                                    | DRAWN: J.LEE       | DATE: OCT. 06/09 |               |
|                                                                     |                                                                                                                                    | CHECKED:           | DATE:            |               |
| EDAC INC                                                            | THESE DRAWINGS AND SPECIFICATIONS ARE THE PROPERTY OF EDAC INC.,AND SHALL NOT BE REPRODUCED,OR COPIED OR USED AS THE BASIS FOR THE | SCALE: NTS         | SHEET            | 2 <b>OF</b> 2 |
| TORONTO, ONTARIO CANADA                                             |                                                                                                                                    | DRAWING NUMBER     | •                | ISSUE         |
| YOUR CONNECTION TO QUALITY & SERVICE                                | MANUFACTURE OR SALE OF APPARATUS WITHOUT WRITTEN PERMISSION.                                                                       | 837 Assembly       |                  | 1             |