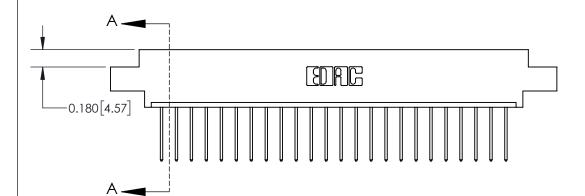

ISSUE NUMBER ORIGINAL

0.600 [15.24] 0.330[8.38] Card Slot .160 [4.06] Point of Contact **SECTION A-A** 

**See Accompanying Page for:** 

**Contact Bend Details** 

837/887 Series High Temp Card Edge Connector Part Number: 837-024-540-602

ISSUE NUMBER

ORIGINAL

1

| 837/887 Series High Temp Card Edge Connector<br>Contact Bend Detail |                                                                                                                                    | ACAD REFERENCE NO. | 837 ENG MASTER   |               |
|---------------------------------------------------------------------|------------------------------------------------------------------------------------------------------------------------------------|--------------------|------------------|---------------|
|                                                                     |                                                                                                                                    | DRAWN: J.LEE       | DATE: OCT. 06/09 |               |
|                                                                     |                                                                                                                                    | CHECKED:           | DATE:            |               |
| EDAC INC                                                            | THESE DRAWINGS AND SPECIFICATIONS ARE THE PROPERTY OF EDAC INC.,AND SHALL NOT BE REPRODUCED,OR COPIED OR USED AS THE BASIS FOR THE | SCALE: NTS         | SHEET            | 2 <b>OF</b> 2 |
| TORONTO, ONTARIO CANADA                                             |                                                                                                                                    | DRAWING NUMBER     | •                | ISSUE         |
| YOUR CONNECTION TO QUALITY & SERVICE                                | MANUFACTURE OR SALE OF APPARATUS WITHOUT WRITTEN PERMISSION.                                                                       | 837 Assembly       |                  | 1             |