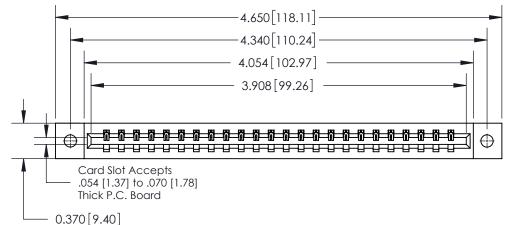

**Mounting Option Contact Detail** 

02-.128 (3.25) Dia. Mounting Holes

540-Wire Wrap .025 Sq.(0.64 Sq.) - Tail LG=.560(14.22) .156 [3.96] Contact Spacing x .200 [5.08] Row Spacing

THIS IS A C.A.D. GENERATED DRAWING DO NOT MAKE MANUAL REVISIONS TO MASTER.

ISSUE NUMBER ORIGINAL

0.600 [15.24] 0.330[8.38] Card Slot .160 [4.06] Point of Contact **SECTION A-A** 

**See Accompanying Page for:** 

**Contact Bend Details** 

837/887 Series High Temp Card Edge Connector Part Number: 837-024-540-602