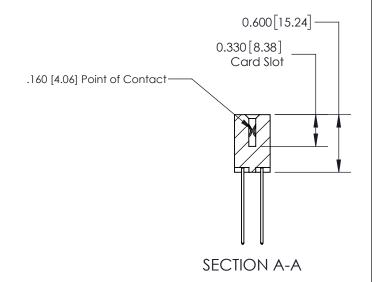

ISSUE NUMBER

ORIGINAL

1

| 837/887 Series High Temp Card Edge Connector<br>Contact Bend Detail |                                                                                                        | ACAD REFERENCE NO. | 837 ENG MASTER   |               |
|---------------------------------------------------------------------|--------------------------------------------------------------------------------------------------------|--------------------|------------------|---------------|
|                                                                     |                                                                                                        | DRAWN: J.LEE       | DATE: OCT. 06/09 |               |
|                                                                     |                                                                                                        | CHECKED:           | DATE:            |               |
| EDAC INC                                                            | THESE DRAWINGS AND SPECIFICATIONS                                                                      | SCALE: NTS         | SHEET            | 2 <b>OF</b> 2 |
| TORONTO, ONTARIO CANADA                                             | ARE THE PROPERTY OF EDAC INC.,AND<br>SHALL NOT BE REPRODUCED,OR COPIED<br>OR USED AS THE BASIS FOR THE | DRAWING NUMBER     |                  | ISSUE         |
| MANUFACTU                                                           | MANUFACTURE OR SALE OF APPARATUS WITHOUT WRITTEN PERMISSION.                                           | 837 Assembly       |                  | 1             |