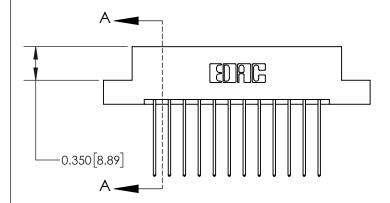

## **Contact Detail**

541-Wire Wrap .025 Sq.(0.64 Sq.) - Tail LG=.750(19.05) .156 [3.96] Contact Spacing x .200 [5.08] Row Spacing

**See Accompanying Page for: Contact Bend Details** 

THIS IS A C.A.D. GENERATED DRAWING DO NOT MAKE MANUAL REVISIONS TO MASTER.