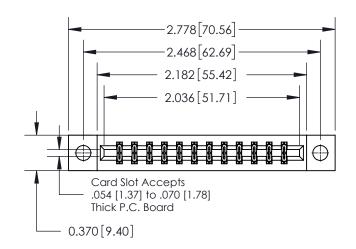

**Mounting Option** 

04-.156 (3.96) Dia. Mounting Holes

## **Contact Detail**

541-Wire Wrap .025 Sq.(0.64 Sq.) - Tail LG=.750(19.05) .156 [3.96] Contact Spacing x .200 [5.08] Row Spacing





**See Accompanying Page for: Contact Bend Details** 

THIS IS A C.A.D. GENERATED DRAWING DO NOT MAKE MANUAL REVISIONS TO MASTER.



ISSUE NUMBER ORIGINAL



| 837/887 Series High Temp Card Edge Connector |
|----------------------------------------------|
| Part Number: 837-024-541-204                 |

YOUR CONNECTION TO QUALITY & SERVICE

**EDAC INC** TORONTO, ONTARIO CANADA

THESE DRAWINGS AND SPECIFICATIONS ARE THE PROPERTY OF EDAC INC.,AND SHALL NOT BE REPRODUCED, OR COPIED OR USED AS THE BASIS FOR THE MANUFACTURE OR SALE OF APPARATUS WITHOUT WRITTEN PERMISSION.

| ACAD REFERENCE NO. 837 ENG MASTE |                  |  |  |
|----------------------------------|------------------|--|--|
| DRAWN: J.LEE                     | DATE: OCT. 06/09 |  |  |
| CHECKED: