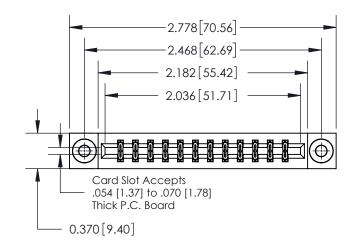

**Mounting Option** 

03-.116 (2.95) I.D. Floating Eyelets

ISSUE NUMBER

ORIGINAL

|                              | 0.600[15.24] —<br>0.330[8.38]<br>Card Slot |
|------------------------------|--------------------------------------------|
| .160 [4.06] Point of Contact | Card 5101                                  |
|                              |                                            |
| S                            | ECTION A-A                                 |

| 837/887 Ser | ies High Temp Card Edge Connector |
|-------------|-----------------------------------|
| Part Numbe  | er: 837-024-544-803               |

**EDAC INC** TORONTO, ONTARIO CANADA

THESE DRAWINGS AND SPECIFICATIONS ARE THE PROPERTY OF EDAC INC., AND SHALL NOT BE REPRODUCED, OR COPIED OR USED AS THE BASIS FOR THE MANUFACTURE OR SALE OF APPARATUS WITHOUT WRITTEN PERMISSION.