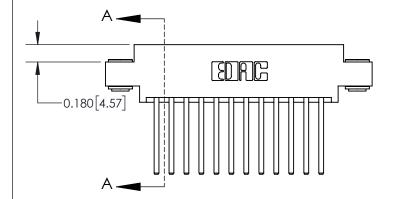

## **Contact Detail**

544-Wire Wrap .050x.025(1.27x0.64) - Tail LG=.750(19.05) .156 [3.96] Contact Spacing x .200 [5.08] Row Spacing

**See Accompanying Page for:** 

**Contact Bend Details** 

THIS IS A C.A.D. GENERATED DRAWING DO NOT MAKE MANUAL REVISIONS TO MASTER.

ISSUE NUMBER

ORIGINAL

|                              | 0.600[15.24] —<br>0.330[8.38]<br>Card Slot |
|------------------------------|--------------------------------------------|
| .160 [4.06] Point of Contact | Card 5101                                  |
|                              |                                            |
| S                            | ECTION A-A                                 |