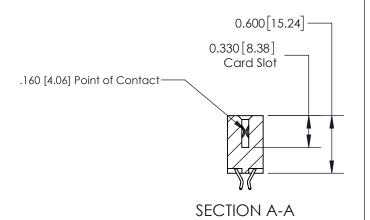

## **Contact Detail**

556-Extender Board Bend (Code 520 Contacts)

.156 [3.96] Contact Spacing x .200 [5.08] Row Spacing

THIS IS A C.A.D. GENERATED DRAWING DO NOT MAKE MANUAL REVISIONS TO MASTER.

ISSUE NUMBER ORIGINAL

**See Accompanying Page for:** 

**Contact Bend Details** 

ISSUE NUMBER

ORIGINAL

1

| 837/887 Series High Temp Card Edge Connector<br>Contact Bend Detail |                                                                                                                                                                                                                                                                                                                                                                                                                                                                                                                                                                                                                                                                                                                                                                                                                                                                                                                                                                                                                                                                                                                                                                                                                                                                                                                                                                                                                                                                                                                                                                                                                                                                                                                                                                                                                                                                                                                                                                                                                                                                                                                                | ACAD REFERENCE NO. | 837 ENG MASTER   |       |
|---------------------------------------------------------------------|--------------------------------------------------------------------------------------------------------------------------------------------------------------------------------------------------------------------------------------------------------------------------------------------------------------------------------------------------------------------------------------------------------------------------------------------------------------------------------------------------------------------------------------------------------------------------------------------------------------------------------------------------------------------------------------------------------------------------------------------------------------------------------------------------------------------------------------------------------------------------------------------------------------------------------------------------------------------------------------------------------------------------------------------------------------------------------------------------------------------------------------------------------------------------------------------------------------------------------------------------------------------------------------------------------------------------------------------------------------------------------------------------------------------------------------------------------------------------------------------------------------------------------------------------------------------------------------------------------------------------------------------------------------------------------------------------------------------------------------------------------------------------------------------------------------------------------------------------------------------------------------------------------------------------------------------------------------------------------------------------------------------------------------------------------------------------------------------------------------------------------|--------------------|------------------|-------|
|                                                                     |                                                                                                                                                                                                                                                                                                                                                                                                                                                                                                                                                                                                                                                                                                                                                                                                                                                                                                                                                                                                                                                                                                                                                                                                                                                                                                                                                                                                                                                                                                                                                                                                                                                                                                                                                                                                                                                                                                                                                                                                                                                                                                                                | DRAWN: J.LEE       | DATE: OCT. 06/09 |       |
|                                                                     |                                                                                                                                                                                                                                                                                                                                                                                                                                                                                                                                                                                                                                                                                                                                                                                                                                                                                                                                                                                                                                                                                                                                                                                                                                                                                                                                                                                                                                                                                                                                                                                                                                                                                                                                                                                                                                                                                                                                                                                                                                                                                                                                | CHECKED:           | DATE:            |       |
| EDAC INC THESE DRAWINGS AND SPECIFICATIONS                          | SCALE: NTS                                                                                                                                                                                                                                                                                                                                                                                                                                                                                                                                                                                                                                                                                                                                                                                                                                                                                                                                                                                                                                                                                                                                                                                                                                                                                                                                                                                                                                                                                                                                                                                                                                                                                                                                                                                                                                                                                                                                                                                                                                                                                                                     | SHEET              | 2 <b>OF</b> 2    |       |
| TORONTO, ONTARIO                                                    | TORONTO, ONTARIO  CANADA  CANA | DRAWING NUMBER     | •                | ISSUE |
| YOUR CONNECTION TO QUALITY & SERVICE                                |                                                                                                                                                                                                                                                                                                                                                                                                                                                                                                                                                                                                                                                                                                                                                                                                                                                                                                                                                                                                                                                                                                                                                                                                                                                                                                                                                                                                                                                                                                                                                                                                                                                                                                                                                                                                                                                                                                                                                                                                                                                                                                                                | 837 Assembly       |                  | 1     |