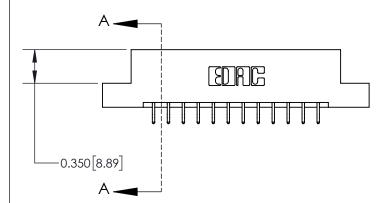

## **Mounting Option**

08-#4-40 Unified Threaded Inserts

837/887 Series High Temp Card Edge Connector Part Number: 837-024-556-208

YOUR CONNECTION TO QUALITY & SERVICE

**EDAC INC** TORONTO, ONTARIO CANADA

THESE DRAWINGS AND SPECIFICATIONS ARE THE PROPERTY OF EDAC INC.,AND SHALL NOT BE REPRODUCED, OR COPIED OR USED AS THE BASIS FOR THE MANUFACTURE OR SALE OF APPARATUS WITHOUT WRITTEN PERMISSION.