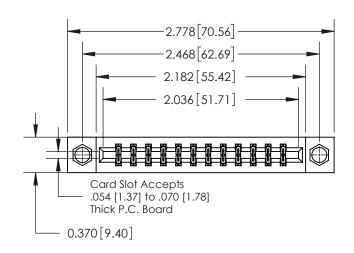

## **Mounting Option**

08-#4-40 Unified Threaded Inserts

837/887 Series High Temp Card Edge Connector Part Number: 837-024-556-208

YOUR CONNECTION TO QUALITY & SERVICE

**EDAC INC** TORONTO, ONTARIO CANADA

THESE DRAWINGS AND SPECIFICATIONS ARE THE PROPERTY OF EDAC INC.,AND SHALL NOT BE REPRODUCED, OR COPIED OR USED AS THE BASIS FOR THE MANUFACTURE OR SALE OF APPARATUS WITHOUT WRITTEN PERMISSION.