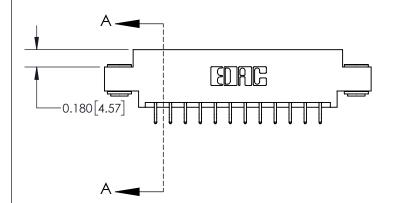

**See Accompanying Page for:** 

**Contact Bend Details** 

ISSUE NUMBER

ORIGINAL

1

| 837/887 Series High Temp Card Edge Connector<br>Contact Bend Detail |                                                                                                                                                                                                 | ACAD REFERENCE NO. | 837 ENG MASTER   |               |
|---------------------------------------------------------------------|-------------------------------------------------------------------------------------------------------------------------------------------------------------------------------------------------|--------------------|------------------|---------------|
|                                                                     |                                                                                                                                                                                                 | DRAWN: J.LEE       | DATE: OCT. 06/09 |               |
|                                                                     |                                                                                                                                                                                                 | CHECKED:           | DATE:            |               |
| EDAC INC                                                            | THESE DRAWINGS AND SPECIFICATIONS ARE THE PROPERTY OF EDAC INC.,AND SHALL NOT BE REPRODUCED,OR COPIED OR USED AS THE BASIS FOR THE MANUFACTURE OR SALE OF APPARATUS WITHOUT WRITTEN PERMISSION. | SCALE: NTS         | SHEET            | 2 <b>OF</b> 2 |
| TORONTO, ONTARIO CANADA                                             |                                                                                                                                                                                                 | DRAWING NUMBER     | •                | ISSUE         |
| YOUR CONNECTION TO QUALITY & SERVICE                                |                                                                                                                                                                                                 | 837 Assembly       |                  | 1             |