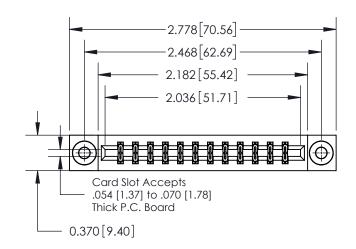

**Mounting Option** 

03-.116 (2.95) I.D. Floating Eyelets

## **Contact Detail**

556-Extender Board Bend (Code 520 Contacts)

.156 [3.96] Contact Spacing x .200 [5.08] Row Spacing

THIS IS A C.A.D. GENERATED DRAWING DO NOT MAKE MANUAL REVISIONS TO MASTER.

ISSUE NUMBER ORIGINAL

0.600 [15.24] 0.330[8.38] Card Slot .160 [4.06] Point of Contact **SECTION A-A** 

837/887 Series High Temp Card Edge Connector Part Number: 837-024-556-803

YOUR CONNECTION TO QUALITY & SERVICE

**EDAC INC** TORONTO, ONTARIO CANADA