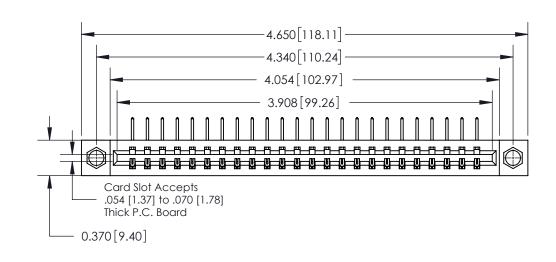

**Mounting Option** 

07-M3-0.5 Metric Threaded Inserts

## **Contact Detail**

558-90 Degree Bend (Code 541 Contacts)

.156 [3.96] Contact Spacing x .200 [5.08] Row Spacing

THIS IS A C.A.D. GENERATED DRAWING DO NOT MAKE MANUAL REVISIONS TO MASTER.

ISSUE NUMBER

ORIGINAL

**See Accompanying Page for:** 

**Contact Bend Details** 

837/887 Series High Temp Card Edge Connector Part Number: 837-024-558-107

YOUR CONNECTION TO QUALITY & SERVICE

**EDAC INC** TORONTO, ONTARIO CANADA