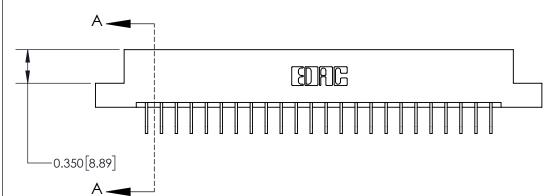

**See Accompanying Page for:** 

**Contact Bend Details** 

837/887 Series High Temp Card Edge Connector Part Number: 837-024-558-107

YOUR CONNECTION TO QUALITY & SERVICE

**EDAC INC** TORONTO, ONTARIO CANADA

ISSUE NUMBER

ORIGINAL

1

| 837/887 Series High Temp Card Edge Connector<br>Contact Bend Detail |                                                                                                                                     | ACAD REFERENCE NO. | 837 ENG MASTER   |               |
|---------------------------------------------------------------------|-------------------------------------------------------------------------------------------------------------------------------------|--------------------|------------------|---------------|
|                                                                     |                                                                                                                                     | DRAWN: J.LEE       | DATE: OCT. 06/09 |               |
|                                                                     |                                                                                                                                     | CHECKED:           | DATE:            |               |
| EDAC INC                                                            | THESE DRAWINGS AND SPECIFICATIONS ARE THE PROPERTY OF EDAC INC.,AND SHALL NOT BE REPRODUCED, OR COPIED OR USED AS THE BASIS FOR THE | SCALE: NTS         | SHEET            | 2 <b>OF</b> 2 |
| TORONTO, ONTARIO CANADA                                             |                                                                                                                                     | DRAWING NUMBER     | •                | ISSUE         |
| YOUR CONNECTION TO QUALITY & SERVICE                                | MANUFACTURE OR SALE OF APPARATUS WITHOUT WRITTEN PERMISSION.                                                                        | 837 Assembly       |                  | 1             |