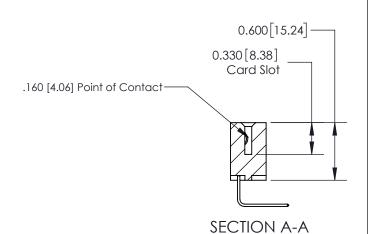

## **Contact Detail**

558-90 Degree Bend (Code 541 Contacts)

.156 [3.96] Contact Spacing x .200 [5.08] Row Spacing

THIS IS A C.A.D. GENERATED DRAWING DO NOT MAKE MANUAL REVISIONS TO MASTER.

ISSUE NUMBER

ORIGINAL

ISSUE NUMBER

ORIGINAL

1

| 837/887 Series High Temp Card Edge Connector<br>Contact Bend Detail |                                                                                                                                     | ACAD REFERENCE NO. | 837 ENG MASTER   |               |
|---------------------------------------------------------------------|-------------------------------------------------------------------------------------------------------------------------------------|--------------------|------------------|---------------|
|                                                                     |                                                                                                                                     | DRAWN: J.LEE       | DATE: OCT. 06/09 |               |
|                                                                     |                                                                                                                                     | CHECKED:           | DATE:            |               |
| EDAC INC                                                            | THESE DRAWINGS AND SPECIFICATIONS ARE THE PROPERTY OF EDAC INC.,AND SHALL NOT BE REPRODUCED, OR COPIED OR USED AS THE BASIS FOR THE | SCALE: NTS         | SHEET            | 2 <b>OF</b> 2 |
| TORONTO, ONTARIO CANADA                                             |                                                                                                                                     | DRAWING NUMBER     | •                | ISSUE         |
| YOUR CONNECTION TO QUALITY & SERVICE                                | MANUFACTURE OR SALE OF APPARATUS WITHOUT WRITTEN PERMISSION.                                                                        | 837 Assembly       |                  | 1             |