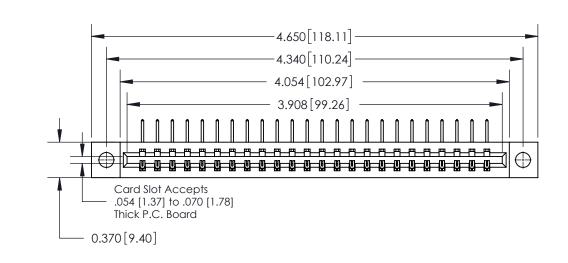

**Mounting Option** 

04-.156 (3.96) Dia. Mounting Holes

**See Accompanying Page for:** 

**Contact Bend Details** 

837/887 Series High Temp Card Edge Connector Part Number: 837-024-558-604

YOUR CONNECTION TO QUALITY & SERVICE

**EDAC INC** TORONTO, ONTARIO CANADA

THESE DRAWINGS AND SPECIFICATIONS ARE THE PROPERTY OF EDAC INC.,AND SHALL NOT BE REPRODUCED, OR COPIED OR USED AS THE BASIS FOR THE MANUFACTURE OR SALE OF APPARATUS WITHOUT WRITTEN PERMISSION.

| ACAD REFERENCE NO. 837 ENG MAST |                  |  |  |
|---------------------------------|------------------|--|--|
| DRAWN: J.LEE                    | DATE: OCT. 06/09 |  |  |
| CHECKED:                        | DATE:            |  |  |
| SCALE: NTS                      | SHEET 1 OF 2     |  |  |
| DRAWING NUMBER                  | ISSUE            |  |  |
| 837 Assembly                    | 1                |  |  |