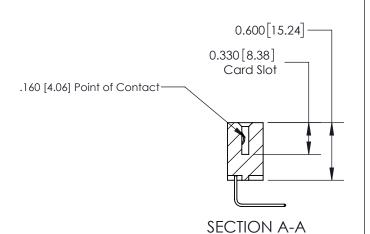

## **Contact Detail**

558-90 Degree Bend (Code 541 Contacts)

.156 [3.96] Contact Spacing x .200 [5.08] Row Spacing

THIS IS A C.A.D. GENERATED DRAWING DO NOT MAKE MANUAL REVISIONS TO MASTER.

ISSUE NUMBER ORIGINAL

ISSUE NUMBER

ORIGINAL

1

| 837/887 Series High Temp Card Edge Connector<br>Contact Bend Detail |                                                                                                                                    | ACAD REFERENCE NO. | 837 ENG MASTER   |               |
|---------------------------------------------------------------------|------------------------------------------------------------------------------------------------------------------------------------|--------------------|------------------|---------------|
|                                                                     |                                                                                                                                    | DRAWN: J.LEE       | DATE: OCT. 06/09 |               |
|                                                                     |                                                                                                                                    | CHECKED:           | DATE:            |               |
| EDAC INC                                                            | THESE DRAWINGS AND SPECIFICATIONS ARE THE PROPERTY OF EDAC INC.,AND SHALL NOT BE REPRODUCED,OR COPIED OR USED AS THE BASIS FOR THE | SCALE: NTS         | SHEET            | 2 <b>OF</b> 2 |
| TORONTO, ONTARIO CANADA                                             |                                                                                                                                    | DRAWING NUMBER     | •                | ISSUE         |
| YOUR CONNECTION TO QUALITY & SERVICE                                | MANUFACTURE OR SALE OF APPARATUS WITHOUT WRITTEN PERMISSION.                                                                       | 837 Assembly       |                  | 1             |