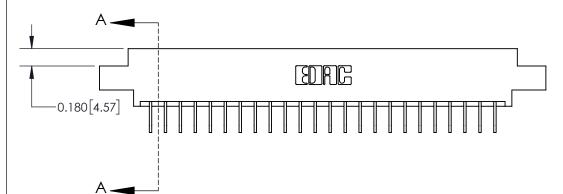

**See Accompanying Page for:** 

**Contact Bend Details** 

837/887 Series High Temp Card Edge Connector Part Number: 837-024-558-604

YOUR CONNECTION TO QUALITY & SERVICE

**EDAC INC** TORONTO, ONTARIO CANADA

ISSUE NUMBER

ORIGINAL

1

| 837/887 Series High Temp Card Edge Connector<br>Contact Bend Detail |                                                                                                                                    | ACAD REFERENCE NO. | 837 ENG MASTER   |               |
|---------------------------------------------------------------------|------------------------------------------------------------------------------------------------------------------------------------|--------------------|------------------|---------------|
|                                                                     |                                                                                                                                    | DRAWN: J.LEE       | DATE: OCT. 06/09 |               |
|                                                                     |                                                                                                                                    | CHECKED:           | DATE:            |               |
| EDAC INC                                                            | THESE DRAWINGS AND SPECIFICATIONS ARE THE PROPERTY OF EDAC INC.,AND SHALL NOT BE REPRODUCED,OR COPIED OR USED AS THE BASIS FOR THE | SCALE: NTS         | SHEET            | 2 <b>OF</b> 2 |
| TORONTO, ONTARIO CANADA                                             |                                                                                                                                    | DRAWING NUMBER     | •                | ISSUE         |
| YOUR CONNECTION TO QUALITY & SERVICE                                | MANUFACTURE OR SALE OF APPARATUS WITHOUT WRITTEN PERMISSION.                                                                       | 837 Assembly       |                  | 1             |