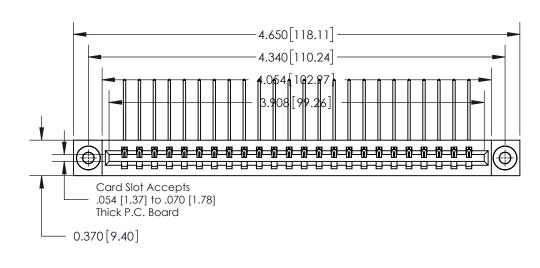

**Mounting Option** 

03-.116 (2.95) I.D. Floating Eyelets

**See Accompanying Page for:** 

**Contact Bend Details** 

837/887 Series High Temp Card Edge Connector Part Number: 837-024-559-103

**EDAC INC** TORONTO, ONTARIO CANADA

THESE DRAWINGS AND SPECIFICATIONS ARE THE PROPERTY OF EDAC INC.,AND SHALL NOT BE REPRODUCED, OR COPIED OR USED AS THE BASIS FOR THE MANUFACTURE OR SALE OF APPARATUS WITHOUT WRITTEN PERMISSION.

| ACAD REFERENCE NO. | 837 ENG MASTER   |  |  |
|--------------------|------------------|--|--|
| DRAWN: J.LEE       | DATE: OCT. 06/09 |  |  |
| CHECKED:           | DATE:            |  |  |
| SCALE: NTS         | SHEET 1 OF 2     |  |  |
| DRAWING NUMBER     | ISSUE            |  |  |
| 837 Assembly       | 1                |  |  |