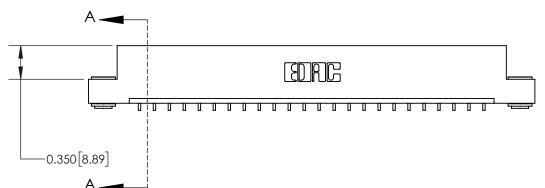

|                              | 0.600[15.24]<br>0.330[8.38]<br>Card Slot |
|------------------------------|------------------------------------------|
| .160 [4.06] Point of Contact |                                          |
|                              |                                          |
|                              | SECTION A-A                              |

**See Accompanying Page for:** 

**Contact Bend Details** 

837/887 Series High Temp Card Edge Connector Part Number: 837-024-559-103

**EDAC INC** TORONTO, ONTARIO CANADA

THESE DRAWINGS AND SPECIFICATIONS ARE THE PROPERTY OF EDAC INC.,AND SHALL NOT BE REPRODUCED, OR COPIED OR USED AS THE BASIS FOR THE MANUFACTURE OR SALE OF APPARATUS WITHOUT WRITTEN PERMISSION.

| ACAD REFERENCE NO. | 837 ENG MASTER   |  |  |
|--------------------|------------------|--|--|
| DRAWN: J.LEE       | DATE: OCT. 06/09 |  |  |
| CHECKED:           | DATE:            |  |  |
| SCALE: NTS         | SHEET 1 OF 2     |  |  |
| DRAWING NUMBER     | ISSUE            |  |  |
| 837 Assembly       | 1                |  |  |