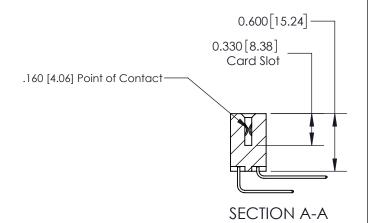

## **Contact Detail**

559-90 Degree Bend (Code 541 Contacts)

.156 [3.96] Contact Spacing x .200 [5.08] Row Spacing

THIS IS A C.A.D. GENERATED DRAWING DO NOT MAKE MANUAL REVISIONS TO MASTER.

ISSUE NUMBER ORIGINAL

**See Accompanying Page for:** 

**Contact Bend Details** 

ISSUE NUMBER

ORIGINAL

1

| 837/887 Series High Temp Card Edge Connector<br>Contact Bend Detail |                                                              | ACAD REFERENCE NO. | 837 ENG MASTER   |               |
|---------------------------------------------------------------------|--------------------------------------------------------------|--------------------|------------------|---------------|
|                                                                     |                                                              | DRAWN: J.LEE       | DATE: OCT. 06/09 |               |
|                                                                     |                                                              | CHECKED:           | DATE:            |               |
| EDAC INC                                                            | ARE THE PROPERTY OF EDACING AND                              | SCALE: NTS         | SHEET            | 2 <b>OF</b> 2 |
| TORONTO, ONTARIO CANADA                                             |                                                              | DRAWING NUMBER     | •                | ISSUE         |
| YOUR CONNECTION TO QUALITY & SERVICE                                | MANUFACTURE OR SALE OF APPARATUS WITHOUT WRITTEN PERMISSION. | 837 Assembly       |                  | 1             |