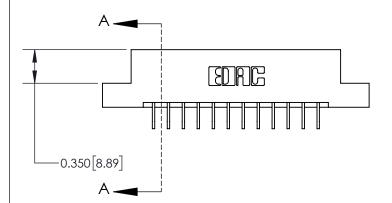

**Mounting Option** 

02-.128 (3.25) Dia. Mounting Holes

837/887 Series High Temp Card Edge Connector Part Number: 837-024-559-202

YOUR CONNECTION TO QUALITY & SERVICE

**EDAC INC** TORONTO, ONTARIO CANADA

THESE DRAWINGS AND SPECIFICATIONS ARE THE PROPERTY OF EDAC INC.,AND SHALL NOT BE REPRODUCED, OR COPIED OR USED AS THE BASIS FOR THE MANUFACTURE OR SALE OF APPARATUS WITHOUT WRITTEN PERMISSION.