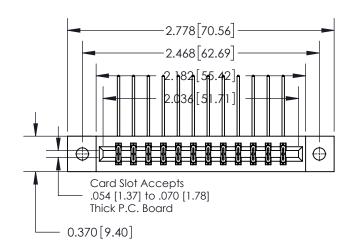

837/887 Series High Temp Card Edge Connector Part Number: 837-024-559-202

YOUR CONNECTION TO QUALITY & SERVICE

**EDAC INC** TORONTO, ONTARIO CANADA

THESE DRAWINGS AND SPECIFICATIONS ARE THE PROPERTY OF EDAC INC.,AND SHALL NOT BE REPRODUCED, OR COPIED OR USED AS THE BASIS FOR THE MANUFACTURE OR SALE OF APPARATUS WITHOUT WRITTEN PERMISSION.