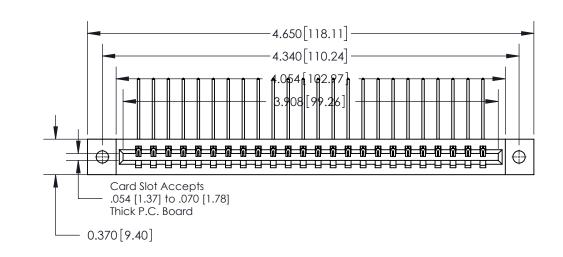

**Mounting Option** 

02-.128 (3.25) Dia. Mounting Holes

**See Accompanying Page for:** 

**Contact Bend Details** 

837/887 Series High Temp Card Edge Connector Part Number: 837-024-559-602

YOUR CONNECTION TO QUALITY & SERVICE

**EDAC INC** TORONTO, ONTARIO CANADA

THESE DRAWINGS AND SPECIFICATIONS ARE THE PROPERTY OF EDAC INC.,AND SHALL NOT BE REPRODUCED, OR COPIED OR USED AS THE BASIS FOR THE MANUFACTURE OR SALE OF APPARATUS WITHOUT WRITTEN PERMISSION.

| ACAD REFERENCE NO. | 837 ENG MASTER   |  |  |
|--------------------|------------------|--|--|
| DRAWN: J.LEE       | DATE: OCT. 06/09 |  |  |
| CHECKED:           | DATE:            |  |  |
| SCALE: NTS         | SHEET 1 OF 2     |  |  |
| DRAWING NUMBER     | ISSUE            |  |  |
| 837 Assembly       | 1                |  |  |