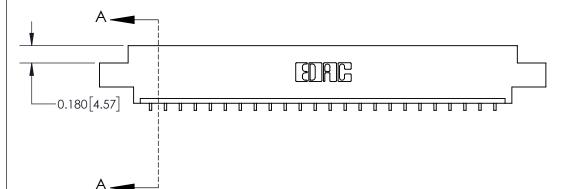

**See Accompanying Page for:** 

**Contact Bend Details** 

837/887 Series High Temp Card Edge Connector Part Number: 837-024-559-602

YOUR CONNECTION TO QUALITY & SERVICE

**EDAC INC** TORONTO, ONTARIO CANADA

THESE DRAWINGS AND SPECIFICATIONS ARE THE PROPERTY OF EDAC INC.,AND SHALL NOT BE REPRODUCED, OR COPIED OR USED AS THE BASIS FOR THE MANUFACTURE OR SALE OF APPARATUS WITHOUT WRITTEN PERMISSION.

| ACAD REFERENCE NO. | 837 ENG MASTER   |  |  |
|--------------------|------------------|--|--|
| DRAWN: J.LEE       | DATE: OCT. 06/09 |  |  |
| CHECKED:           | DATE:            |  |  |
| SCALE: NTS         | SHEET 1 OF 2     |  |  |
| DRAWING NUMBER     | ISSUE            |  |  |
| 837 Assembly       | 1                |  |  |