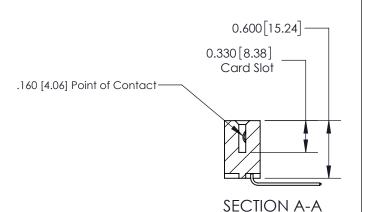

**See Accompanying Page for:** 

**Contact Bend Details** 

837/887 Series High Temp Card Edge Connector Part Number: 837-024-559-602

YOUR CONNECTION TO QUALITY & SERVICE

**EDAC INC** TORONTO, ONTARIO CANADA

THESE DRAWINGS AND SPECIFICATIONS ARE THE PROPERTY OF EDAC INC.,AND SHALL NOT BE REPRODUCED, OR COPIED OR USED AS THE BASIS FOR THE MANUFACTURE OR SALE OF APPARATUS WITHOUT WRITTEN PERMISSION.

| ACAD REFERENCE NO. | 837 ENG MASTER   |  |  |
|--------------------|------------------|--|--|
| DRAWN: J.LEE       | DATE: OCT. 06/09 |  |  |
| CHECKED:           | DATE:            |  |  |
| SCALE: NTS         | SHEET 1 OF 2     |  |  |
| DRAWING NUMBER     | ISSUE            |  |  |
| 837 Assembly       | 1                |  |  |