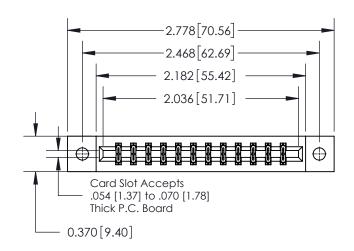

**Mounting Option** 

02-.128 (3.25) Dia. Mounting Holes

0.600 [15.24] 0.330[8.38] Card Slot .160 [4.06] Point of Contact SECTION A-A

837/887 Series High Temp Card Edge Connector Part Number: 837-024-560-202

YOUR CONNECTION TO QUALITY & SERVICE

**EDAC INC** TORONTO, ONTARIO CANADA