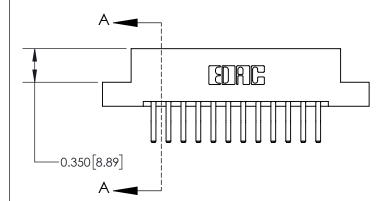

## **Contact Detail**

560-Extender Board Bend (Code 523 Contacts)

.156 [3.96] Contact Spacing x .200 [5.08] Row Spacing

THIS IS A C.A.D. GENERATED DRAWING DO NOT MAKE MANUAL REVISIONS TO MASTER.

ISSUE NUMBER ORIGINAL

**See Accompanying Page for:** 

**Contact Bend Details** 

ISSUE NUMBER

ORIGINAL

1

| 837/887 Series High Temp Card Edge Connector<br>Contact Bend Detail |                                                                                   | ACAD REFERENCE NO. | 837 ENG MASTER   |               |
|---------------------------------------------------------------------|-----------------------------------------------------------------------------------|--------------------|------------------|---------------|
|                                                                     |                                                                                   | DRAWN: J.LEE       | DATE: OCT. 06/09 |               |
|                                                                     |                                                                                   | CHECKED:           | DATE:            |               |
| EDAC INC                                                            | NTO, ONTARIO  ARE THE PROPERTY OF EDAC INC.,AND SHALL NOT BE REPRODUCED,OR COPIED | SCALE: NTS         | SHEET            | 2 <b>OF</b> 2 |
| TORONTO, ONTARIO CANADA                                             |                                                                                   | DRAWING NUMBER     | •                | ISSUE         |
| MANUFACTU                                                           | MANUFACTURE OR SALE OF APPARATUS WITHOUT WRITTEN PERMISSION.                      | 837 Assembly       |                  | 1             |