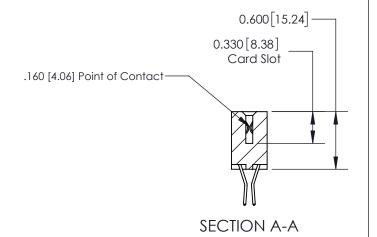

## **Contact Detail**

560-Extender Board Bend (Code 523 Contacts)

.156 [3.96] Contact Spacing x .200 [5.08] Row Spacing

THIS IS A C.A.D. GENERATED DRAWING DO NOT MAKE MANUAL REVISIONS TO MASTER.

ISSUE NUMBER