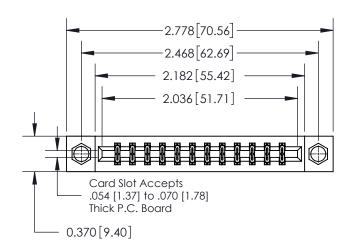

## **Contact Detail**

560-Extender Board Bend (Code 523 Contacts)

.156 [3.96] Contact Spacing x .200 [5.08] Row Spacing

THIS IS A C.A.D. GENERATED DRAWING DO NOT MAKE MANUAL REVISIONS TO MASTER.

ISSUE NUMBER