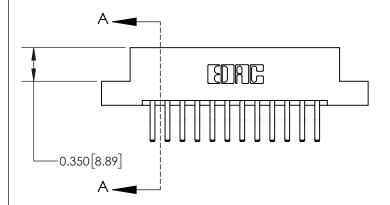

**Mounting Option** 

07-M3-0.5 Metric Threaded Inserts

## **Contact Detail**

560-Extender Board Bend (Code 523 Contacts)

.156 [3.96] Contact Spacing x .200 [5.08] Row Spacing





THIS IS A C.A.D. GENERATED DRAWING DO NOT MAKE MANUAL REVISIONS TO MASTER.



ISSUE NUMBER

ORIGINAL



837/887 Series High Temp Card Edge Connector Part Number: 837-024-560-207

YOUR CONNECTION TO QUALITY & SERVICE

**EDAC INC** TORONTO, ONTARIO CANADA

THESE DRAWINGS AND SPECIFICATIONS ARE THE PROPERTY OF EDAC INC.,AND SHALL NOT BE REPRODUCED, OR COPIED OR USED AS THE BASIS FOR THE MANUFACTURE OR SALE OF APPARATUS WITHOUT WRITTEN PERMISSION.

| DRAWN: J.LEE   | DATE: OCT. 06/09 |  |  |
|----------------|------------------|--|--|
| CHECKED:       | DATE:            |  |  |
| SCALE: NTS     | SHEET 1 OF 2     |  |  |
| DRAWING NUMBER | ISSUE            |  |  |
| 837 Assembly   | 1                |  |  |

837 ENG MASTER

ACAD REFERENCE NO.

**See Accompanying Page for:** 

**Contact Bend