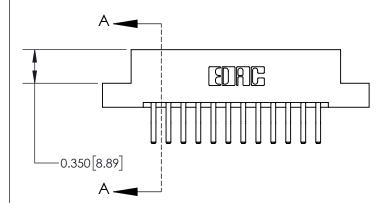

837/887 Series High Temp Card Edge Connector Part Number: 837-024-560-208

YOUR CONNECTION TO QUALITY & SERVICE

**EDAC INC** TORONTO, ONTARIO CANADA

THESE DRAWINGS AND SPECIFICATIONS ARE THE PROPERTY OF EDAC INC.,AND SHALL NOT BE REPRODUCED, OR COPIED OR USED AS THE BASIS FOR THE MANUFACTURE OR SALE OF APPARATUS WITHOUT WRITTEN PERMISSION.