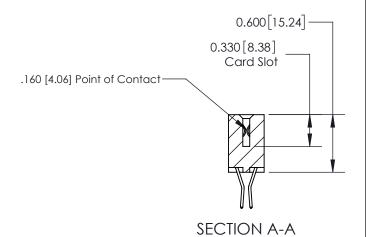

## **Contact Detail**

560-Extender Board Bend (Code 523 Contacts)

.156 [3.96] Contact Spacing x .200 [5.08] Row Spacing

THIS IS A C.A.D. GENERATED DRAWING DO NOT MAKE MANUAL REVISIONS TO MASTER.

ISSUE NUMBER ORIGINAL

**See Accompanying Page for:** 

**Contact Bend Details** 

ISSUE NUMBER

ORIGINAL

1

| 837/887 Series High Temp Card Edge Connector<br>Contact Bend Detail |                                                                       | ACAD REFERENCE NO. | 837 ENG MASTER   |       |
|---------------------------------------------------------------------|-----------------------------------------------------------------------|--------------------|------------------|-------|
|                                                                     |                                                                       | DRAWN: J.LEE       | DATE: OCT. 06/09 |       |
|                                                                     |                                                                       | CHECKED:           | DATE:            |       |
| EDAC INC THESE DRAWINGS AND SPECIFICATIONS                          | SCALE: NTS                                                            | SHEET              | 2 <b>OF</b> 2    |       |
| TORONTO, ONTARIO                                                    | CANADA  OR USED AS THE BASIS FOR THE MANUFACTURE OR SALE OF APPARATUS | DRAWING NUMBER     | •                | ISSUE |
| YOUR CONNECTION TO QUALITY & SERVICE                                |                                                                       | 837 Assembly       |                  | 1     |