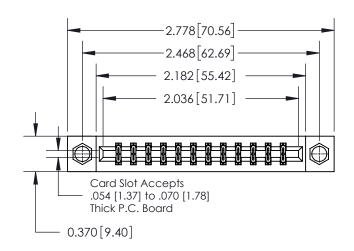

## **Mounting Option**

08-#4-40 Unified Threaded Inserts

837/887 Series High Temp Card Edge Connector Part Number: 837-024-560-208

YOUR CONNECTION TO QUALITY & SERVICE

**EDAC INC** TORONTO, ONTARIO CANADA

THESE DRAWINGS AND SPECIFICATIONS ARE THE PROPERTY OF EDAC INC.,AND SHALL NOT BE REPRODUCED, OR COPIED OR USED AS THE BASIS FOR THE MANUFACTURE OR SALE OF APPARATUS WITHOUT WRITTEN PERMISSION.