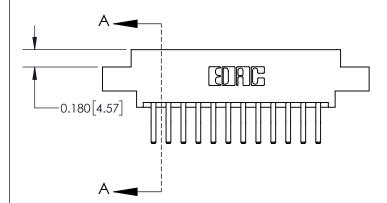

SECTION A-A

ISSUE NUMBER

ORIGINAL

THIS IS A C.A.D. GENERATED DRAWING DO NOT MAKE MANUAL REVISIONS TO MASTER.

| 837/887 Series High Temp Card Edge Connector |
|----------------------------------------------|
| Part Number: 837-024-560-808                 |