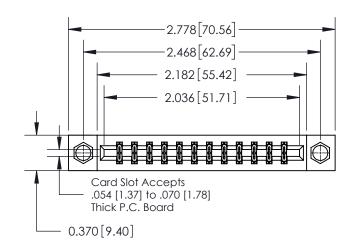

**Mounting Option** 

08-#4-40 Unified Threaded Inserts

SECTION A-A

ISSUE NUMBER

ORIGINAL

THIS IS A C.A.D. GENERATED DRAWING DO NOT MAKE MANUAL REVISIONS TO MASTER.

| 837/887 Series High Temp Card Edge Connector |
|----------------------------------------------|
| Part Number: 837-024-560-808                 |