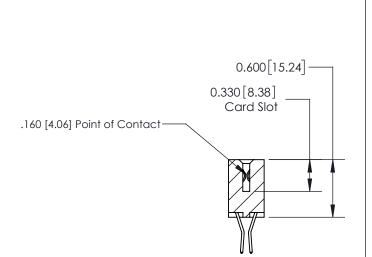

## **Contact Detail**

560-Extender Board Bend (Code 523 Contacts)

.156 [3.96] Contact Spacing x .200 [5.08] Row Spacing

**See Accompanying Page for: Contact Bend Details** 

YOUR CONNECTION TO QUALITY & SERVICE

ISSUE NUMBER

ORIGINAL

1

| 837/887 Series High Temp Card Edge Connector<br>Contact Bend Detail                                                                                                                                                                                                                                        |                                                                                                  | ACAD REFERENCE NO. | 837 ENG          | 3 MASTER |
|------------------------------------------------------------------------------------------------------------------------------------------------------------------------------------------------------------------------------------------------------------------------------------------------------------|--------------------------------------------------------------------------------------------------|--------------------|------------------|----------|
|                                                                                                                                                                                                                                                                                                            |                                                                                                  | DRAWN: J.LEE       | DATE: OCT. 06/09 |          |
|                                                                                                                                                                                                                                                                                                            |                                                                                                  | CHECKED:           | DATE:            |          |
| EDAC INC TORONTO, ONTARIO CANADA YOUR CONNECTION TO QUALITY & SERVICE  TEDAC INC. TORONTO, ONTARIO CANADA THESE DRAWINGS AND SPECIFICATIONS ARE THE PROPERTY OF EDAC INC.,AND SHALL NOT BE REPRODUCED, OR COPIED OR USED AS THE BASIS FOR THE MANUFACTURE OR SALE OF APPARATUS WITHOUT WRITTEN PERMISSION. | SCALE: NTS                                                                                       | SHEET              | 2 <b>OF</b> 2    |          |
|                                                                                                                                                                                                                                                                                                            | SHALL NOT BE REPRODUCED, OR COPIED OR USED AS THE BASIS FOR THE MANUFACTURE OR SALE OF APPARATUS | DRAWING NUMBER     | •                | ISSUE    |
|                                                                                                                                                                                                                                                                                                            |                                                                                                  | 837 Assembly       |                  | 1        |