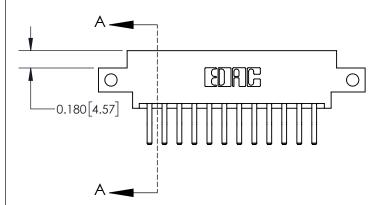

**Mounting Option** 

12-.128 (3.25) Dia. Side Mounting Holes

ISSUE NUMBER

ORIGINAL

THIS IS A C.A.D. GENERATED DRAWING DO NOT MAKE MANUAL REVISIONS TO MASTER.

SECTION A-A