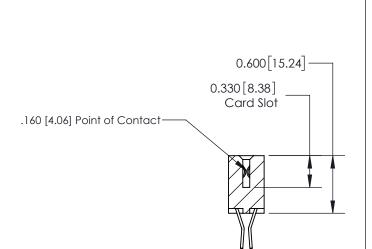

## **See Accompanying Page for: Contact Bend Details**

ISSUE NUMBER

ORIGINAL

1

| 837/887 Series High Temp Card Edge Connector<br>Contact Bend Detail |                                                                                                                                    | ACAD REFERENCE NO. | 837 ENG          | 3 MASTER      |
|---------------------------------------------------------------------|------------------------------------------------------------------------------------------------------------------------------------|--------------------|------------------|---------------|
|                                                                     |                                                                                                                                    | DRAWN: J.LEE       | DATE: OCT. 06/09 |               |
|                                                                     |                                                                                                                                    | CHECKED:           | DATE:            |               |
| EDAC INC                                                            | THESE DRAWINGS AND SPECIFICATIONS ARE THE PROPERTY OF EDAC INC.,AND SHALL NOT BE REPRODUCED,OR COPIED OR USED AS THE BASIS FOR THE | SCALE: NTS         | SHEET            | 2 <b>OF</b> 2 |
| TORONTO, ONTARIO CANADA                                             |                                                                                                                                    | DRAWING NUMBER     |                  | ISSUE         |
| YOUR CONNECTION TO QUALITY & SERVICE                                | MANUFACTURE OR SALE OF APPARATUS WITHOUT WRITTEN PERMISSION.                                                                       | 837 Assembly       |                  | 1             |