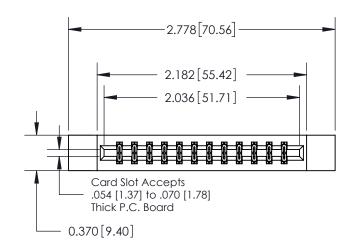

## **Contact Detail**

560-Extender Board Bend (Code 523 Contacts)

.156 [3.96] Contact Spacing x .200 [5.08] Row Spacing

837/887 Series High Temp Card Edge Connector Part Number: 837-024-560-812

YOUR CONNECTION TO QUALITY & SERVICE