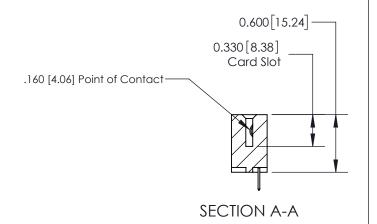

**Mounting Option** 08-#4-40 Unified Threaded Inserts **Contact Detail** 520-P.C. Tail .030x.018(0.76x0.46) - Tail LG=.175(4.45) .156 [3.96] Contact Spacing x .200 [5.08] Row Spacing -4.806 [122.07] 4.496 [114.20] 4.210 [106.93] 4.064 [103.23] Card Slot Accepts .054 [1.37] to .070 [1.78] Thick P.C. Board 0.370 [9.40] -0.180 4.57