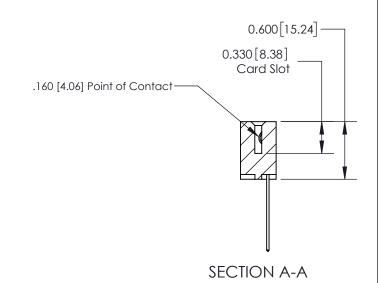

ISSUE NUMBER

ORIGINAL

1

| 837/887 Series High Temp Card Edge Connector<br>Contact Bend Detail |                                                                                                                                     | ACAD REFERENCE NO. | 837 ENG MASTER   |               |
|---------------------------------------------------------------------|-------------------------------------------------------------------------------------------------------------------------------------|--------------------|------------------|---------------|
|                                                                     |                                                                                                                                     | DRAWN: J.LEE       | DATE: OCT. 06/09 |               |
|                                                                     |                                                                                                                                     | CHECKED:           | DATE:            |               |
| EDAC INC                                                            | THESE DRAWINGS AND SPECIFICATIONS ARE THE PROPERTY OF EDAC INC.,AND SHALL NOT BE REPRODUCED, OR COPIED OR USED AS THE BASIS FOR THE | SCALE: NTS         | SHEET            | 2 <b>OF</b> 2 |
| TORONTO, ONTARIO CANADA                                             |                                                                                                                                     | DRAWING NUMBER     | •                | ISSUE         |
| YOUR CONNECTION TO QUALITY & SERVICE                                | MANUFACTURE OR SALE OF APPARATUS WITHOUT WRITTEN PERMISSION.                                                                        | 837 Assembly       |                  | 1             |