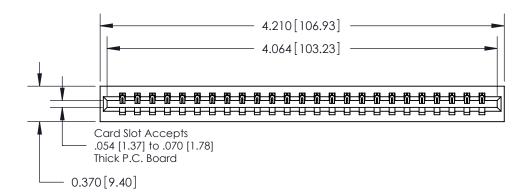

## **Contact Detail**

544-Wire Wrap .050x.025(1.27x0.64) - Tail LG=.750(19.05)

.156 [3.96] Contact Spacing x .200 [5.08] Row Spacing

THIS IS A C.A.D. GENERATED DRAWING DO NOT MAKE MANUAL REVISIONS TO MASTER.