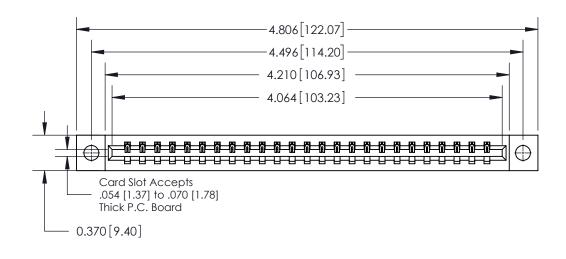

**Mounting Option** 

04-.156 (3.96) Dia. Mounting Holes

ISSUE NUMBER

ORIGINAL

**See Accompanying Page for:** 

**Contact Bend Details** 

| 837/887 Series High Temp Card Edge Connector |
|----------------------------------------------|
| Part Number: 837-025-544-104                 |