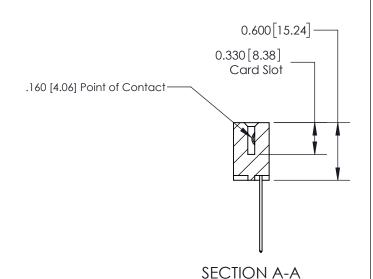

## **Contact Detail**

544-Wire Wrap .050x.025(1.27x0.64) - Tail LG=.750(19.05)

.156 [3.96] Contact Spacing x .200 [5.08] Row Spacing

THIS IS A C.A.D. GENERATED DRAWING DO NOT MAKE MANUAL REVISIONS TO MASTER.

ISSUE NUMBER

ORIGINAL

1

| 837/887 Series High Temp Card Edge Connector<br>Contact Bend Detail |                                                                                                                                   | ACAD REFERENCE NO. | 837 ENG MASTER   |               |
|---------------------------------------------------------------------|-----------------------------------------------------------------------------------------------------------------------------------|--------------------|------------------|---------------|
|                                                                     |                                                                                                                                   | DRAWN: J.LEE       | DATE: OCT. 06/09 |               |
|                                                                     |                                                                                                                                   | CHECKED:           | DATE:            |               |
| EDAC INC                                                            | ARE THE PROPERTY OF EDAC INC.,AND SHALL NOT BE REPRODUCED,OR COPIED OR USED AS THE BASIS FOR THE MANUFACTURE OR SALE OF APPARATUS | SCALE: NTS         | SHEET            | 2 <b>OF</b> 2 |
| TORONTO, ONTARIO                                                    |                                                                                                                                   | DRAWING NUMBER     | •                | ISSUE         |
| YOUR CONNECTION TO QUALITY & SERVICE                                |                                                                                                                                   | 837 Assembly       |                  | 1             |