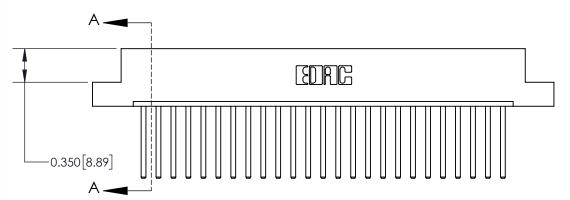

**Mounting Option** 

04-.156 (3.96) Dia. Mounting Holes

ISSUE NUMBER

ORIGINAL

**See Accompanying Page for:** 

**Contact Bend Details** 

| 837/887 Series High Temp Card Edge Connector |
|----------------------------------------------|
| Part Number: 837-025-544-104                 |