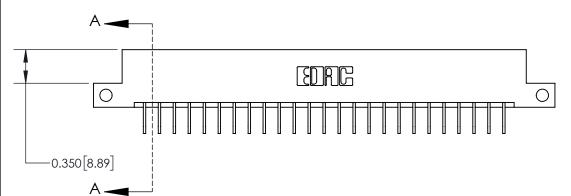

**Mounting Option** 

12-.128 (3.25) Dia. Side Mounting Holes

| ACAD REFERENCE NO. 837 ENG MASTE |                  |  |  |
|----------------------------------|------------------|--|--|
| DRAWN: J.LEE                     | DATE: OCT. 06/09 |  |  |
| CHECKED:                         | DATE:            |  |  |
| SCALE: NTS                       | SHEET 1 OF 2     |  |  |
| DRAWING NUMBER                   | ISSUE            |  |  |
| 837 Assembly                     | 1                |  |  |