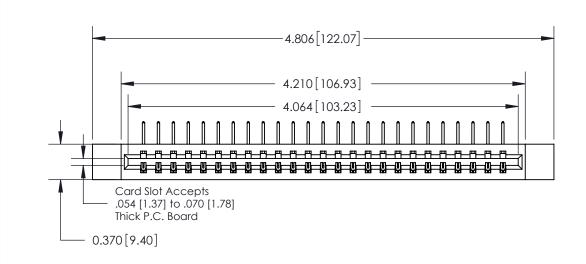

**See Accompanying Page for:** 

**Contact Bend Details** 

837/887 Series High Temp Card Edge Connector Part Number: 837-025-558-112

**EDAC INC** TORONTO, ONTARIO CANADA

THESE DRAWINGS AND SPECIFICATIONS ARE THE PROPERTY OF EDAC INC.,AND SHALL NOT BE REPRODUCED, OR COPIED OR USED AS THE BASIS FOR THE MANUFACTURE OR SALE OF APPARATUS WITHOUT WRITTEN PERMISSION.

| ACAD REFERENCE NO. 837 ENG MASTE |                  |  |  |
|----------------------------------|------------------|--|--|
| DRAWN: J.LEE                     | DATE: OCT. 06/09 |  |  |
| CHECKED:                         | DATE:            |  |  |
| SCALE: NTS                       | SHEET 1 OF 2     |  |  |
| DRAWING NUMBER                   | ISSUE            |  |  |
| 837 Assembly                     | 1                |  |  |