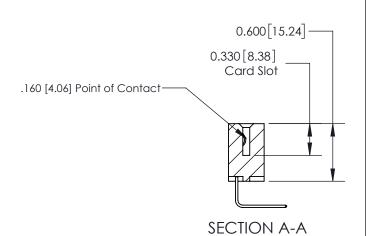

## **Contact Detail**

558-90 Degree Bend (Code 541 Contacts)

.156 [3.96] Contact Spacing x .200 [5.08] Row Spacing

THIS IS A C.A.D. GENERATED DRAWING DO NOT MAKE MANUAL REVISIONS TO MASTER.

ISSUE NUMBER ORIGINAL

ISSUE NUMBER

ORIGINAL

1

| 837/887 Series High Temp Card Edge Connector<br>Contact Bend Detail |                                                                                                                                    | ACAD REFERENCE NO. | 837 ENG MASTER   |               |
|---------------------------------------------------------------------|------------------------------------------------------------------------------------------------------------------------------------|--------------------|------------------|---------------|
|                                                                     |                                                                                                                                    | DRAWN: J.LEE       | DATE: OCT. 06/09 |               |
|                                                                     |                                                                                                                                    | CHECKED:           | DATE:            |               |
| EDAC INC                                                            | THESE DRAWINGS AND SPECIFICATIONS ARE THE PROPERTY OF EDAC INC.,AND SHALL NOT BE REPRODUCED,OR COPIED OR USED AS THE BASIS FOR THE | SCALE: NTS         | SHEET            | 2 <b>OF</b> 2 |
| TORONTO, ONTARIO CANADA                                             |                                                                                                                                    | DRAWING NUMBER     | •                | ISSUE         |
| YOUR CONNECTION TO QUALITY & SERVICE                                | MANUFACTURE OR SALE OF APPARATUS WITHOUT WRITTEN PERMISSION.                                                                       | 837 Assembly       |                  | 1             |