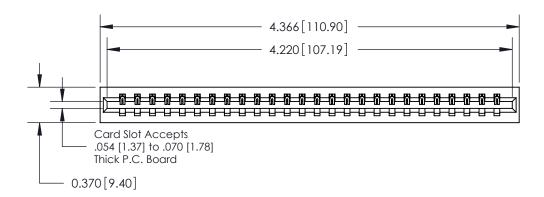

**Mounting Option** 

01-No Mounting Lugs

**Contact Detail** 

524-P.C. Tail .018 Sq.(0.46 Sq.) - Tail LG=.175(4.45) .156 [3.96] Contact Spacing x .200 [5.08] Row Spacing THIS IS A C.A.D. GENERATED DRAWING DO NOT MAKE MANUAL REVISIONS TO MASTER.

ISSUE NUMBER

ORIGINAL

**See Accompanying Page for:** 

**Contact Bend Details** 

837/887 Series High Temp Card Edge Connector Part Number: 837-026-524-101

YOUR CONNECTION TO QUALITY & SERVICE

**EDAC INC** TORONTO, ONTARIO CANADA