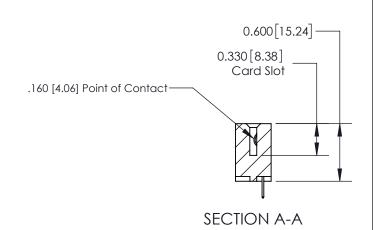

ISSUE NUMBER

ORIGINAL

1

| 837/887 Series High Temp Card Edge Connector<br>Contact Bend Detail |                                                                                                                                     | ACAD REFERENCE NO. | 837 ENG MASTER   |               |
|---------------------------------------------------------------------|-------------------------------------------------------------------------------------------------------------------------------------|--------------------|------------------|---------------|
|                                                                     |                                                                                                                                     | DRAWN: J.LEE       | DATE: OCT. 06/09 |               |
|                                                                     |                                                                                                                                     | CHECKED:           | DATE:            |               |
| EDAC INC                                                            | THESE DRAWINGS AND SPECIFICATIONS ARE THE PROPERTY OF EDAC INC.,AND SHALL NOT BE REPRODUCED, OR COPIED OR USED AS THE BASIS FOR THE | SCALE: NTS         | SHEET            | 2 <b>OF</b> 2 |
| TORONTO, ONTARIO CANADA                                             |                                                                                                                                     | DRAWING NUMBER     | •                | ISSUE         |
| YOUR CONNECTION TO QUALITY & SERVICE                                | MANUFACTURE OR SALE OF APPARATUS WITHOUT WRITTEN PERMISSION.                                                                        | 837 Assembly       |                  | 1             |