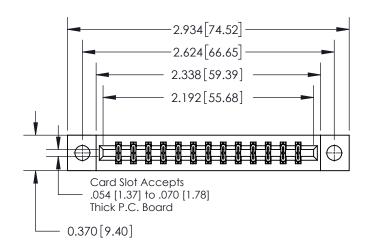

**Mounting Option** 

04-.156 (3.96) Dia. Mounting Holes

## **Contact Detail**

541-Wire Wrap .025 Sq.(0.64 Sq.) - Tail LG=.750(19.05) .156 [3.96] Contact Spacing x .200 [5.08] Row Spacing





837/887 Series High Temp Card Edge Connector Part Number: 837-026-541-804

YOUR CONNECTION TO QUALITY & SERVICE

**EDAC INC** TORONTO, ONTARIO CANADA

THESE DRAWINGS AND SPECIFICATIONS ARE THE PROPERTY OF EDAC INC.,AND SHALL NOT BE REPRODUCED, OR COPIED OR USED AS THE BASIS FOR THE MANUFACTURE OR SALE OF APPARATUS WITHOUT WRITTEN PERMISSION.

ACAD REFERENCE NO. 837 ENG MASTER DRAWN: J.LEE DATE: OCT. 06/09 CHECKED: DATE: SHEET 1 OF 2 SCALE: NTS DRAWING NUMBER **ISSUE** 837 Assembly

ISSUE NUMBER

ORIGINAL

THIS IS A C.A.D. GENERATED DRAWING DO NOT MAKE MANUAL REVISIONS TO MASTER.



| See | <b>Accompanying Page for:</b> |
|-----|-------------------------------|
| •   | Contact Bend Details          |



ISSUE NUMBER

ORIGINAL

1



| 837/887 Series High Temp Co          | ACAD REFERENCE