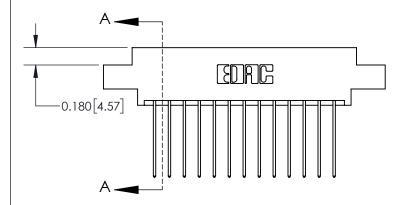

| See | <b>Accompanying Page for:</b> |
|-----|-------------------------------|
| •   | Contact Bend Details          |

ISSUE NUMBER

ORIGINAL

1

| 837/887 Series High Temp Co          | ACAD REFERENCE NO.                                                                                                                 | 837 ENG MASTER   |       |               |
|--------------------------------------|------------------------------------------------------------------------------------------------------------------------------------|------------------|-------|---------------|
| Contact Bend Detail                  | DRAWN: J.LEE                                                                                                                       | DATE: OCT. 06/09 |       |               |
| Confact bend beldii                  |                                                                                                                                    | CHECKED:         | DATE: |               |
| EDAC INC                             | THESE DRAWINGS AND SPECIFICATIONS ARE THE PROPERTY OF EDAC INC.,AND SHALL NOT BE REPRODUCED,OR COPIED OR USED AS THE BASIS FOR THE | SCALE: NTS       | SHEET | 2 <b>OF</b> 2 |
| TORONTO, ONTARIO CANADA              |                                                                                                                                    | DRAWING NUMBER   | •     | ISSUE         |
| YOUR CONNECTION TO QUALITY & SERVICE | MANUFACTURE OR SALE OF APPARATUS WITHOUT WRITTEN PERMISSION.                                                                       | 837 Assembly     |       | 1             |