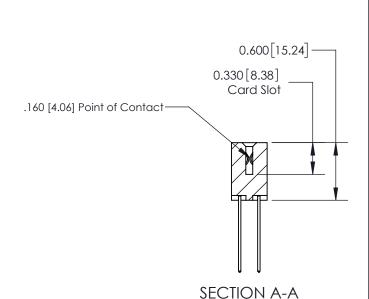

## **Contact Detail**

541-Wire Wrap .025 Sq.(0.64 Sq.) - Tail LG=.750(19.05) .156 [3.96] Contact Spacing x .200 [5.08] Row Spacing

837/887 Series High Temp Card Edge Connector Part Number: 837-026-541-804